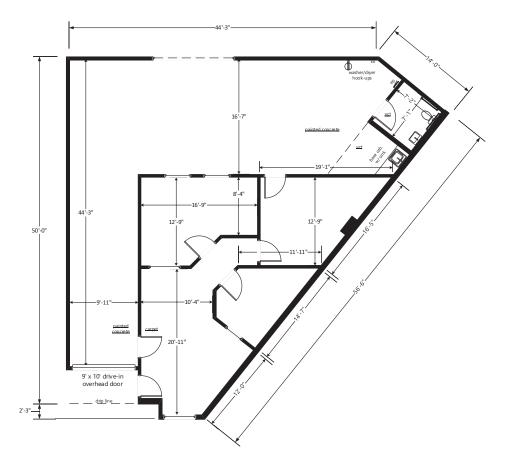

## Floor Plan | G

Copyright © 2025 Colliers. Information herein has been obtained from sources deemed reliable, however its accuracy cannot be guaranteed. The user is required to conduct their own due diligence and verification.

### **Suite Information**

| Unit:              | G                     |
|--------------------|-----------------------|
| Size:              | 2,012 SF              |
| Office:            | 40%                   |
| Loading:           | One (1) Drive-In Door |
| Lease Rate:        | \$12.00/SF NNN        |
| Est. 2025 Op. Ex.: | \$7.01/SF             |
| Zoning:            | PUD                   |
| Sprinkler:         | Yes                   |
| Available:         | Immediately           |