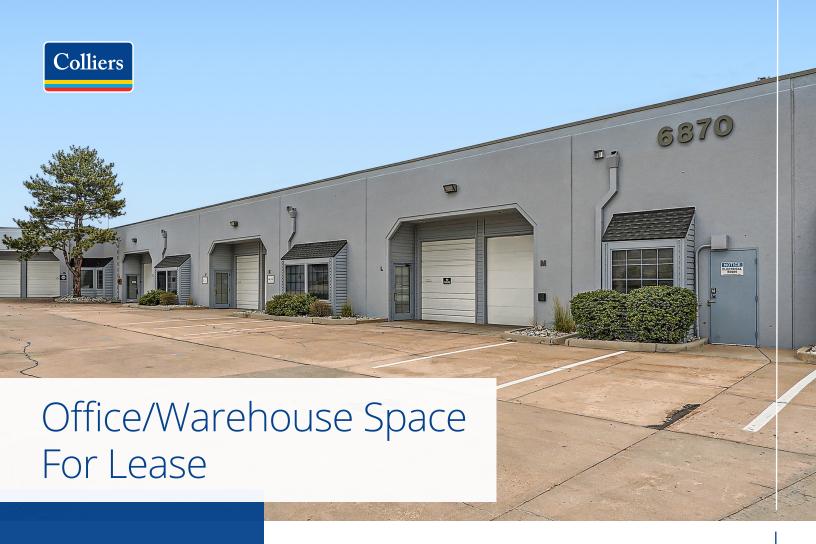

# Clear Creek Business Center

6870 N. Broadway | G | Denver, CO 80221

# For Lease

## **Building Highlights**

- > High speed internet access available
- > Individual HVAC units
- Highly visible and accessible at the confluence I-25, US-36, and I-76
- > Responsive, professional management