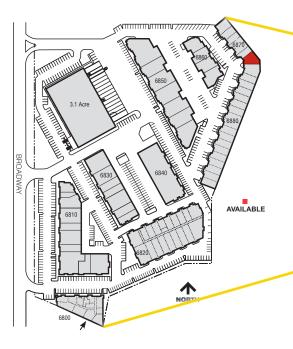

### **Suite Information**

| Unit:              | G                     |
|--------------------|-----------------------|
| Size:              | 2,012 SF              |
| Office:            | 40%                   |
| Loading:           | One (1) Drive-In Door |
| Lease Rate:        | \$12.00/SF NNN        |
| Est. 2025 Op. Ex.: | \$7.01/SF             |
| Zoning:            | PUD                   |
| Sprinkler:         | Yes                   |
| Available:         | Immediately           |