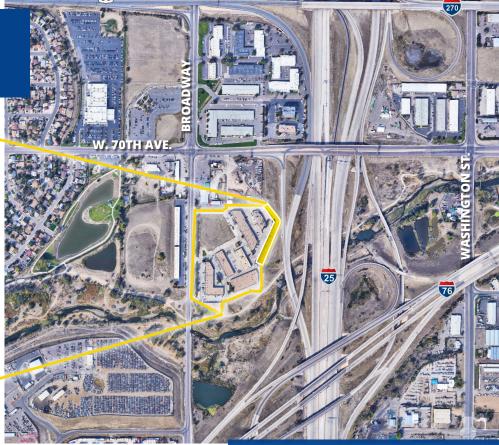

## **Building Highlights**

- > High speed internet access available
- > Individual HVAC units
- Highly visible and accessible at the confluence I-25, US-36, and I-76
- > Responsive, professional management