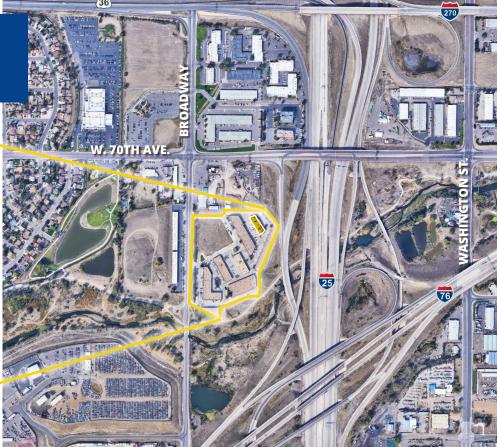

## **Building Highlights**

- > High speed internet access available
- > Individual HVAC units
- Highly visible and accessible at the confluence I-25, US-36, and I-76
- > Responsive, professional management