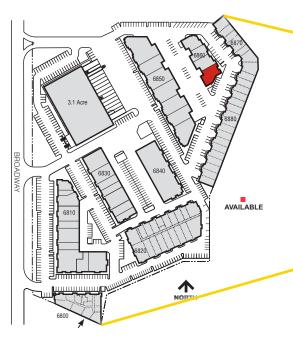

# Clear Creek Business Center

6860 N. Broadway | D | Denver, CO 80221

### **Suite Information**

| Unit:              | D                       |
|--------------------|-------------------------|
| Size:              | 3,100 SF                |
| Office:            | 40%                     |
| Loading:           | Two (2) Dock High Doors |
| Lease Rate:        | \$10.50/SF NNN          |
| Est. 2025 Op. Ex.: | \$7.01/SF               |
| Zoning:            | PUD                     |
| Sprinkler:         | Yes                     |
| Available:         | June 1, 2025            |
|                    |                         |