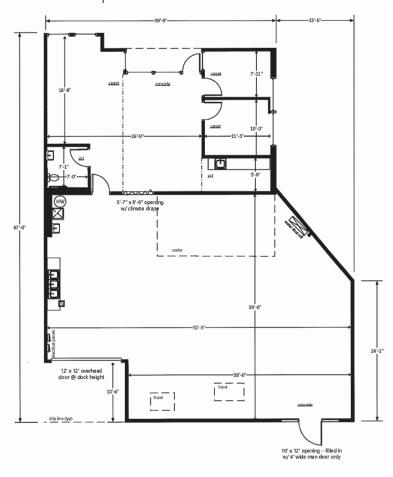

## Floor Plan | D

Copyright © 2025 Colliers. Information herein has been obtained from sources deemed reliable, however its accuracy cannot be guaranteed. The user is required to conduct their own due diligence and verification.

### **Suite Information**

| Unit:              | D                       |
|--------------------|-------------------------|
| Size:              | 3,100 SF                |
| Office:            | 40%                     |
| Loading:           | Two (2) Dock High Doors |
| Lease Rate:        | \$10.50/SF NNN          |
| Est. 2025 Op. Ex.: | \$7.01/SF               |
| Zoning:            | PUD                     |
| Sprinkler:         | Yes                     |
| Available:         | June 1, 2025            |
|                    |                         |