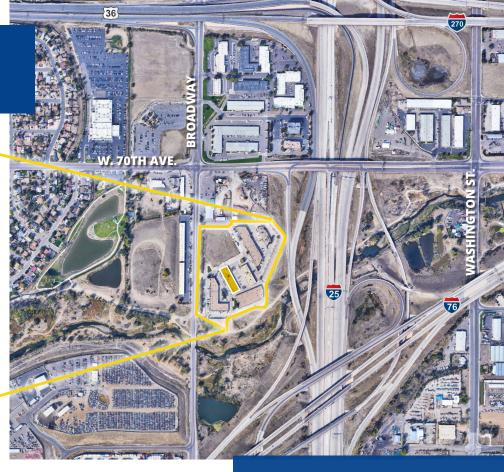

## **Building Highlights**

- > High speed internet access available
- > Individual HVAC units
- Highly visible and accessible at the confluence I-25, US-36, and I-76
- > Responsive, professional management