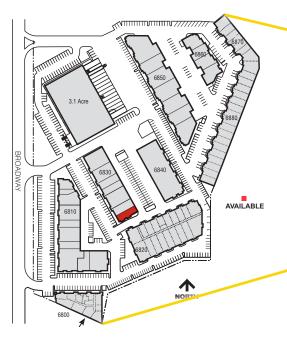

## Clear Creek Business Center 6830 N. Broadway J | Denver, CO 80221

## Suite Information

| Unit:              | J                                    |
|--------------------|--------------------------------------|
| Size:              | 1,850 SF                             |
| Office:            | 50%                                  |
| Loading:           | One (1) Dock High Door               |
| Lease Rate:        | \$10.50/SF NNN                       |
| Est. 2025 Op. Ex.: | \$7.01/SF                            |
| Power:             | 100 Amp, 120/208 Volt, 3-Phase (TBV) |
| Zoning:            | PUD                                  |
| Parking:           | 2.7:1,000 SF parking ratio           |
| Sprinkler:         | No                                   |
| Available:         | 30 Days                              |
|                    |                                      |