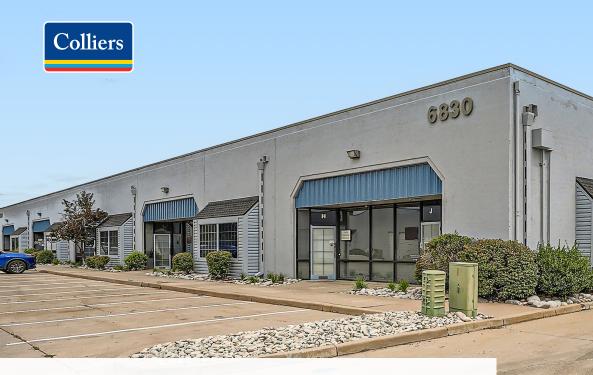

# Office/Warehouse Space For Lease

## **Building Highlights**

- > High speed internet access available
- > Individual HVAC units
- Highly visible and accessible at the confluence I-25, US-36, and I-76
- > Responsive, professional management

For more information please visit: www.clearcreekleasing.com

## Clear Creek Business Center 6830 N. Broadway J | Denver, CO 80221

## Suite Information

| Unit:              | J                                    |
|--------------------|--------------------------------------|
| Size:              | 1,850 SF                             |
| Office:            | 50%                                  |
| Loading:           | One (1) Dock High Door               |
| Lease Rate:        | \$10.50/SF NNN                       |
| Est. 2025 Op. Ex.: | \$7.0