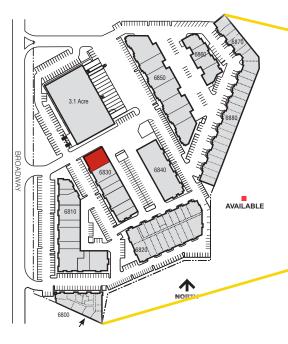

## Clear Creek Business Center 6830 N. Broadway | A & B | Denver, CO 80221

### Suite Information

| Unit:              | A & B                                |
|--------------------|--------------------------------------|
| Size:              | 3,788 SF                             |
| Office:            | 50%                                  |
| Loading:           | Two (2) Dock High Doors              |
| Lease Rate:        | \$10.50/SF NNN                       |
| Est. 2025 Op. Ex.: | \$7.01/SF                            |
| Power:             | 100 Amp, 120/208 Volt, 3-Phase (TBV) |
| Zoning:            | PUD                                  |
| Parking:           | 2.7:1,000 SF parking ratio           |
| Sprinkler:         | No                                   |
| Available:         | Immediately                          |
|                    |                                      |