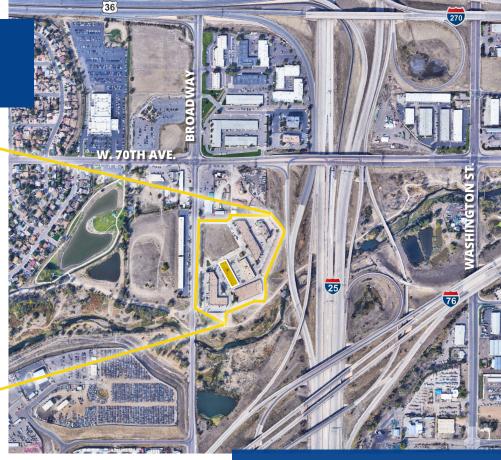

## **Building Highlights**

- > High speed internet access available
- > Individual HVAC units
- Highly visible and accessible at the confluence I-25, US-36, and I-76
- > Responsive, professional management