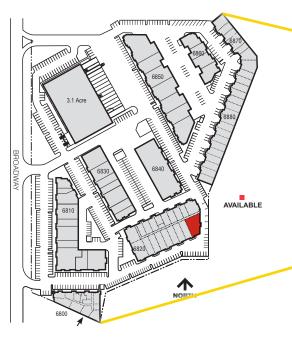

# Clear Creek Business Center

6820 N. Broadway | K-M | Denver, CO 80221

### **Suite Information**

| Unit:              | K-M                                  |
|--------------------|--------------------------------------|
| Size:              | 8,235 SF                             |
| Office:            | 80%                                  |
| Loading:           | One (1) Drive-In Door                |
| Lease Rate:        | \$11.00/SF NNN                       |
| Est. 2025 Op. Ex.: | \$7.38/SF                            |
| Power:             | 100 Amp, 120/208 Volt, 3-Phase (TBV) |
| Zoning:            | PUD                                  |
| Parking:           | 2.7:1,000 SF parking ratio           |
| Sprinkler:         | No                                   |
| Available:         | June 1, 2025                         |
|                    |                                      |