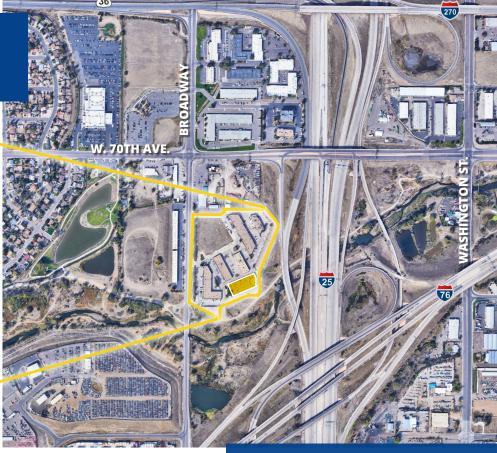

## **Building Highlights**

- > High speed internet access available
- > Individual HVAC units
- Highly visible and accessible at the confluence I-25, US-36, and I-76
- > Responsive, professional management

# Clear Creek Business Center

6820 N. Broadway | K-M | Denver, CO 80221