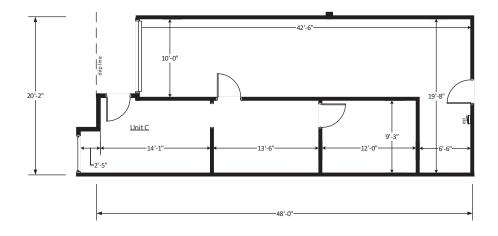

## Floor Plan | C

### **Suite Information**

| Unit:              | С                                    |
|--------------------|--------------------------------------|
| Size:              | 1,075 SF                             |
| Office:            | 50%                                  |
| Lease Rate:        | \$11.00/SF NNN                       |
| Est. 2025 Op. Ex.: | \$7.38/SF                            |
| Power:             | 100 Amp, 120/208 Volt, 3-Phase (TBV) |
| Zoning:            | PUD                                  |
| Parking:           | 2.7:1,000 SF parking ratio           |
| Sprinkler:         | No                                   |
| Available:         | Immediately                          |