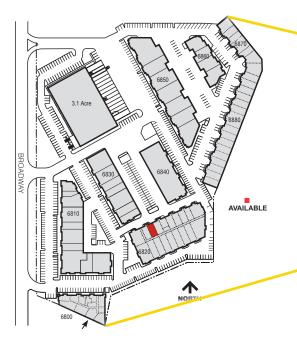

## Clear Creek Business Center

6820 N. Broadway | C | Denver, CO 80221

### **Suite Information**

| Unit:              | С                                    |
|--------------------|--------------------------------------|
| Size:              | 1,075 SF                             |
| Office:            | 50%                                  |
| Lease Rate:        | \$11.00/SF NNN                       |
| Est. 2025 Op. Ex.: | \$7.38/SF                            |
| Power:             | 100 Amp, 120/208 Volt, 3-Phase (TBV) |
| Zoning:            | PUD                                  |
| Parking:           | 2.7:1,000 SF parking ratio           |
| Sprinkler:         | No                                   |
| Available:         | Immediately                          |