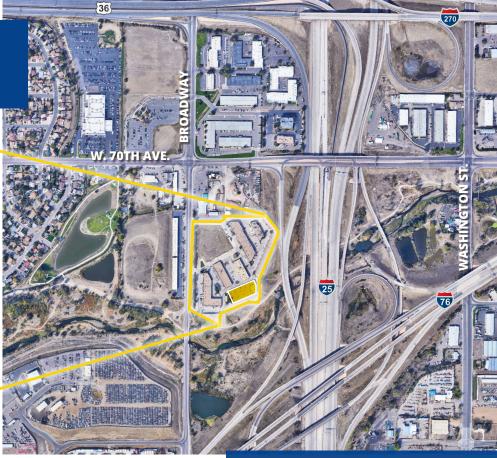

### **Building Highlights**

- > High speed internet access available
- > Individual HVAC units
- Highly visible and accessible at the confluence I-25, US-36, and I-76
- > Responsive, professional management