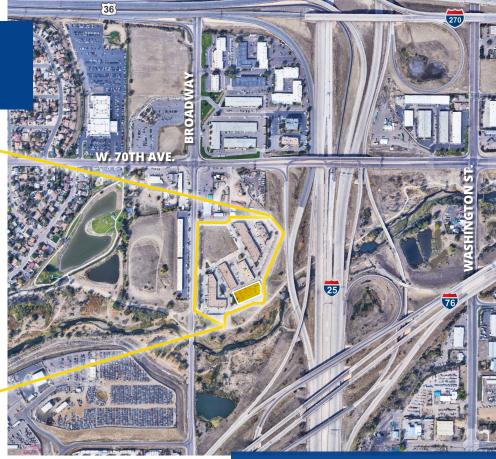

### **Building Highlights**

- > High speed internet access available
- > Individual HVAC units
- Highly visible and accessible at the confluence I-25, US-36, and I-76
- > Responsive, professional management