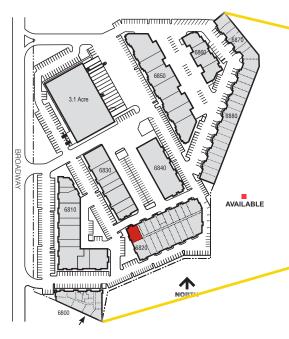

ing.com

## Clear Creek Business Center 6820 N. Broadway | A | Denver, CO 80221

### Suite Information

| Unit:              | A                                    |
|--------------------|--------------------------------------|
| Size:              | 2,174 SF                             |
| Office:            | 100%                                 |
| Lease Rate:        | \$10.50/SF NNN                       |
| Est. 2025 Op. Ex.: | \$7.38/SF                            |
| Power:             | 100 Amp, 120/208 Volt, 3-Phase (TBV) |
| Zoning:            | PUD                                  |
| Parking:           | 2.7:1,000 SF parking ratio           |
| Sprinkler:         | No                                   |
| Available:         | Immediately                          |

# For Lease





### Floor Plan | A



Copyright © 2024 Colliers. Information herein has been obtained from sources deemed reliable, however its accuracy cannot be guaranteed. The user is required to conduct their own due diligence and verification.

#### **Contact us:**

T.J. Smith, SIOR

Principal +1 303 283 4576 tj.smith@colliers.com

#### Matt Keyerleber

Principal +1 720 284 7100 matt.keyerleber@colliers.com



BROKERAGE DISCLOSURE

#### Colliers

4643 S. Ulster Street, Suite 1000 Denver, CO 80237 P: +1 303 745 5800 F: +1 303 745 5888