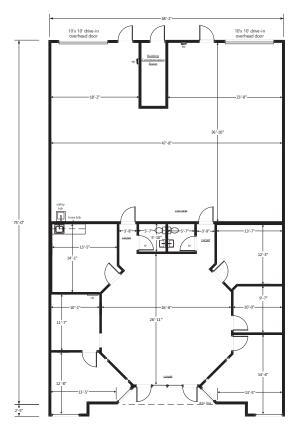

### Floor Plan | G-H

Copyright © 2025 Colliers. Information herein has been obtained from sources deemed reliable, however its accuracy cannot be guaranteed. The user is required to conduct their own due diligence and verification.

### Suite Information

| Unit:              | G-H                        |
|--------------------|----------------------------|
| Size:              | 3,634 SF                   |
| Office:            | 50%                        |
| Loading:           | Two (2) Drive-In Doors     |
| Lease Rate:        | \$11.00/SF NNN             |
| Est. 2025 Op. Ex.: | \$7.01/SF                  |
| Zoning:            | PUD                        |
| Parking:           | 2.7:1,000 SF parking ratio |
| Sprinkler:         | No                         |
| Available:         | Immediately                |