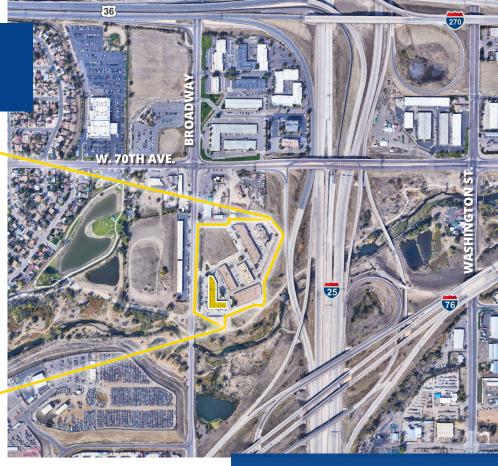

6, and I-76
- > Responsive, professional management

For more information please visit: www.clearcreekleasing.com

## Clear Creek Business Center 6810 N. Broadway | G-H | Denver, CO 80221

### Suite Information

| Unit:              | G-H                        |
|--------------------|----------------------------|
| Size:              | 3,634 SF                   |
| Office:            | 50%                        |
| Loading:           | Two (2) Drive-In Doors     |
| Lease Rate:        | \$11.00/SF NNN             |
| Est. 2025 Op. Ex.: | \$7.01/SF                  |
| Zoning:            | PUD                        |
| Parking:           | 2.7:1,000 SF parking ratio |
| Sprinkler:         | No                         |
| Available:         | Immediately                |

# For Lease





### Floor Plan | G-H



Copyright © 2025 Colliers. Information herein has been obtained from sources deemed reliable, however its accuracy cannot be guaranteed. The user is required to conduct their own due diligence and verification.

#### **Contact us:**

### T.J. Smith, SIOR

Principal +1 303 283 4576 tj.smith@colliers.com

#### Matt Keyerleber

Principal +1 720 284 7100 matt.keyerleber@colliers.com



BROKERAGE DISCLOSURE

#### Colliers

4643 S. Ulster Street, Suite 1000 Denver, CO 80237 P: +1 303 745 5800 F: +1 303 745 5888