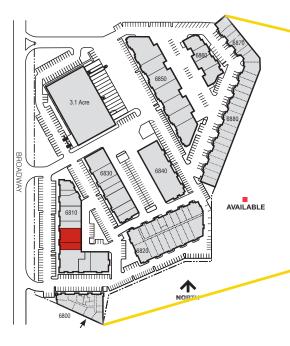

## Clear Creek Business Center 6810 N. Broadway | G-H | Denver, CO 80221

### Suite Information

| Unit:              | G-H                        |
|--------------------|----------------------------|
| Size:              | 3,634 SF                   |
| Office:            | 50%                        |
| Loading:           | Two (2) Drive-In Doors     |
| Lease Rate:        | \$11.00/SF NNN             |
| Est. 2025 Op. Ex.: | \$7.01/SF                  |
| Zoning:            | PUD                        |
| Parking:           | 2.7:1,000 SF parking ratio |
| Sprinkler:         | No                         |
| Available:         | Immediately                |