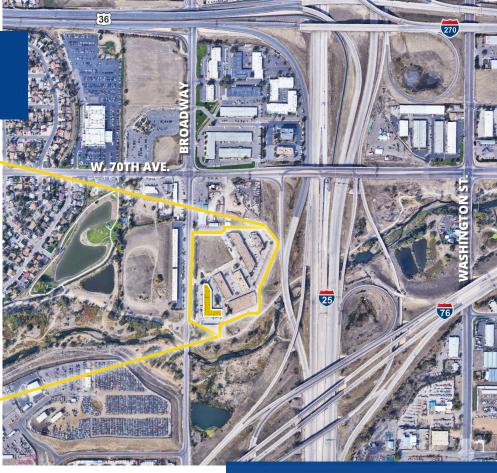

# **Building Highlights**

- > High speed internet access available
- > Individual HVAC units
- Highly visible and accessible at the confluence I-25, US-36, and I-76
- > Responsive, professional management