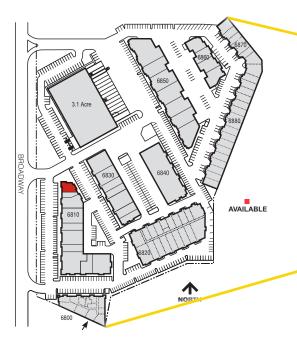

# Clear Creek Business Center

6810 N. Broadway | A | Denver, CO 80221

## **Suite Information**

| Unit:              | A                          |
|--------------------|----------------------------|
| Size:              | 1,462 SF                   |
| Office:            | 100%                       |
| Lease Rate:        | \$11.50/SF NNN             |
| Est. 2025 Op. Ex.: | \$7.01/SF                  |
| Zoning:            | PUD                        |
| Parking:           | 2.7:1,000 SF parking ratio |
| Sprinkler:         | No                         |
| Available:         | Immediately                |
|                    |                            |