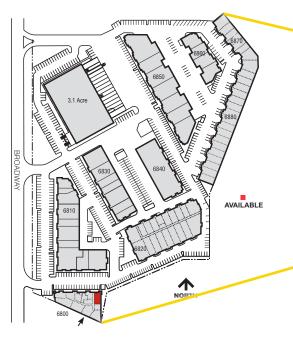

# Clear Creek Business Center

6800 N. Broadway | 112 | Denver, CO 80221

## **Building Highlights**

- High speed internet access available
- > Individual HVAC units
- Highly visible and accessible at the confluence I-25, US-36, and I-76
- > Responsive, professional management