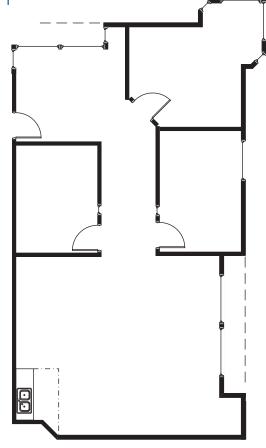

## Floor Plan | 112

Copyright © 2024 Colliers. Information herein has been obtained from sources deemed reliable, however its accuracy cannot be guaranteed. The user is required to conduct their own due diligence and verification.

### **Suite Information**

| Unit:              | 112                                                                 |
|--------------------|---------------------------------------------------------------------|
| Size:              | 1,656 SF                                                            |
| Office:            | 100%                                                                |
| Lease Rate:        | \$10.00/SF NNN                                                      |
| Est. 2025 Op. Ex.: | \$9.00/SF (Includes prorata share of utilities and common restroom) |
| Power:             | 100 Amp, 120/208 Volt, 3-Phase (TBV)                                |
| Zoning:            | PUD                                                                 |
| Parking:           | 2.7:1,000 SF parking ratio                                          |
| Sprinkler:         | No                                                                  |
| Available:         | Immediately                                                         |