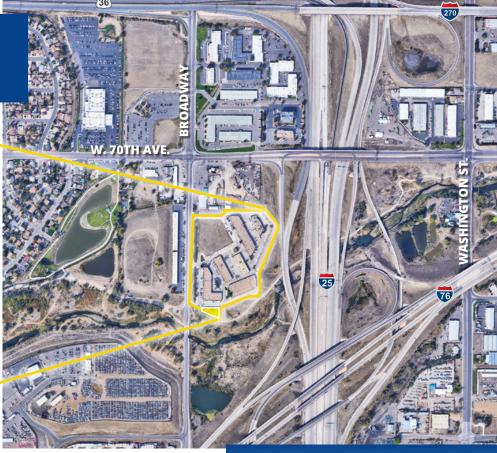

## **Building Highlights**

- High speed internet access available
- > Individual HVAC units
- Highly visible and accessible at the confluence I-25, US-36, and I-76
- > Responsive, professional management