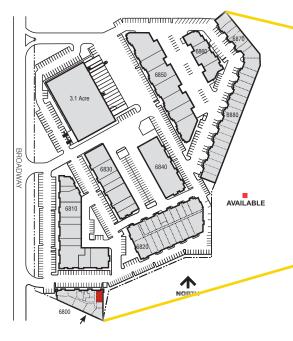

# Clear Creek Business Center

6800 N. Broadway | 112 | Denver, CO 80221

### **Suite Information**

| Unit:              | 112                                                                 |
|--------------------|---------------------------------------------------------------------|
| Size:              | 1,656 SF                                                            |
| Office:            | 100%                                                                |
| Lease Rate:        | \$10.00/SF NNN                                                      |
| Est. 2025 Op. Ex.: | \$9.11/SF (Includes prorata share of utilities and common restroom) |
| Power:             | 100 Amp, 120/208 Volt, 3-Phase (TBV)                                |
| Zoning:            | PUD                                                                 |
| Parking:           | 2.7:1,000 SF parking ratio                                          |
| Sprinkler:         | No                                                                  |
| Available:         | Immediately                                                         |