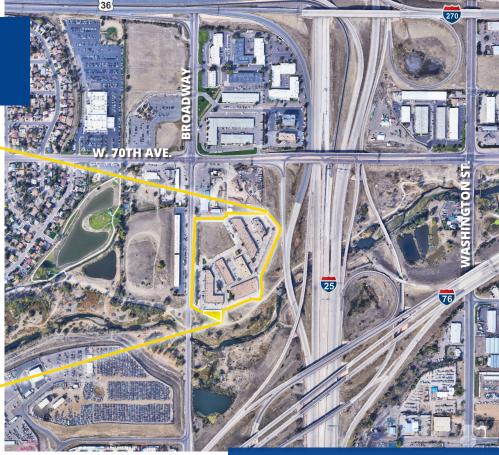

## **Building Highlights**

- High speed internet access available
- > Individual HVAC units
- Highly visible and accessible at the confluence I-25, US-36, and I-76
- > Responsive, professional management