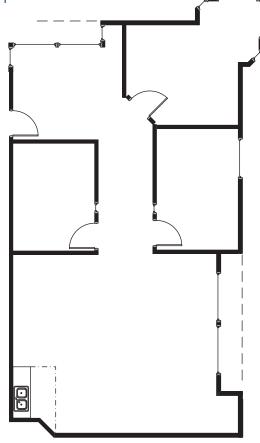

## Floor Plan | 112

Copyright © 2024 Colliers. Information herein has been obtained from sources deemed reliable, however its accuracy cannot be guaranteed. The user is required to conduct their own due diligence and verification.

### **Suite Information**

| Unit:              | 112                                                                 |
|--------------------|---------------------------------------------------------------------|
| Size:              | 1,656 SF                                                            |
| Office:            | 100%                                                                |
| Lease Rate:        | \$10.00/SF NNN                                                      |
| Est. 2025 Op. Ex.: | \$9.11/SF (Includes prorata share of utilities and common restroom) |
| Power:             | 100 Amp, 120/208 Volt, 3-Phase (TBV)                                |
| Zoning:            | PUD                                                                 |
| Parking:           | 2.7:1,000 SF parking ratio                                          |
| Sprinkler:         | No                                                                  |
| Available:         | Immediately                                                         |