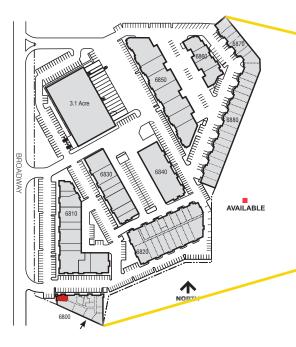

## Clear Creek Business Center

6800 N. Broadway | 101-103 | Denver, CO 80221

### **Suite Information**

| Unit:              | 101-103                                                             |
|--------------------|---------------------------------------------------------------------|
| Size:              | 1,132 SF                                                            |
| Office:            | 100%                                                                |
| Lease Rate:        | \$10.00/SF NNN                                                      |
| Est. 2025 Op. Ex.: | \$9.00/SF (Includes prorata share of utilities and common restroom) |
| Power:             | 100 Amp, 120/208 Volt, 3-Phase (TBV)                                |
| Zoning:            | PUD                                                                 |
| Parking:           | 2.7:1,000 SF parking ratio                                          |
| Sprinkler:         | No                                                                  |
| Available:         | Immediately                                                         |