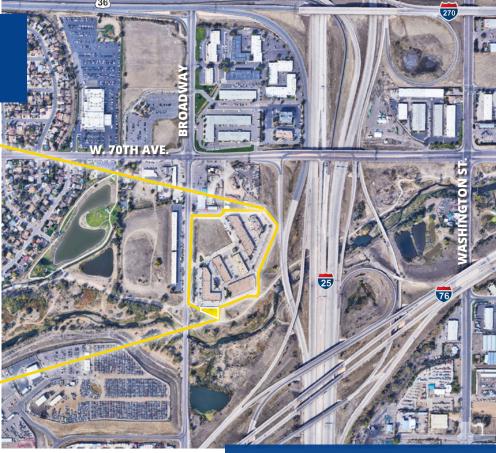

### **Building Highlights**

- High speed internet access available
- > Individual HVAC units
- Highly visible and accessible at the confluence I-25, US-36, and I-76
- > Responsive, professional management

## Clear Creek Business Center

6800 N. Broadway | 101-103 | Denver, CO 80221