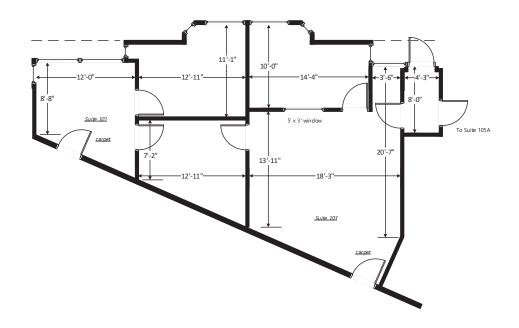

### Floor Plan | 101-103

### **Suite Information**

| Unit:              | 101-103                                                             |
|--------------------|---------------------------------------------------------------------|
| Size:              | 1,132 SF                                                            |
| Office:            | 100%                                                                |
| Lease Rate:        | \$10.00/SF NNN                                                      |
| Est. 2025 Op. Ex.: | \$9.00/SF (Includes prorata share of utilities and common restroom) |
| Power:             | 100 Amp, 120/208 Volt, 3-Phase (TBV)                                |
| Zoning:            | PUD                                                                 |
| Parking:           | 2.7:1,000 SF parking ratio                                          |
| Sprinkler:         | No                                                                  |
| Available:         | Immediately                                                         |