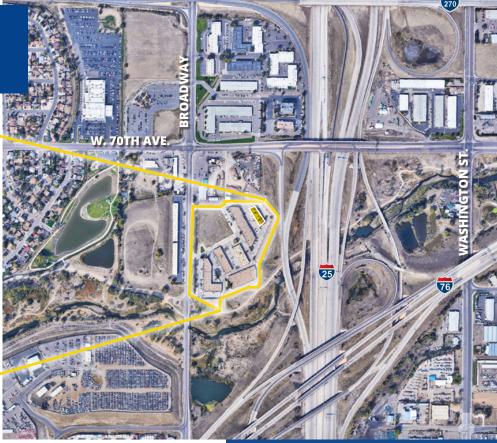

## **Building Highlights**

- > High speed internet access available
- > Individual HVAC units
- Highly visible and accessible at the confluence I-25, US-36, and I-76
- > Responsive, professional management