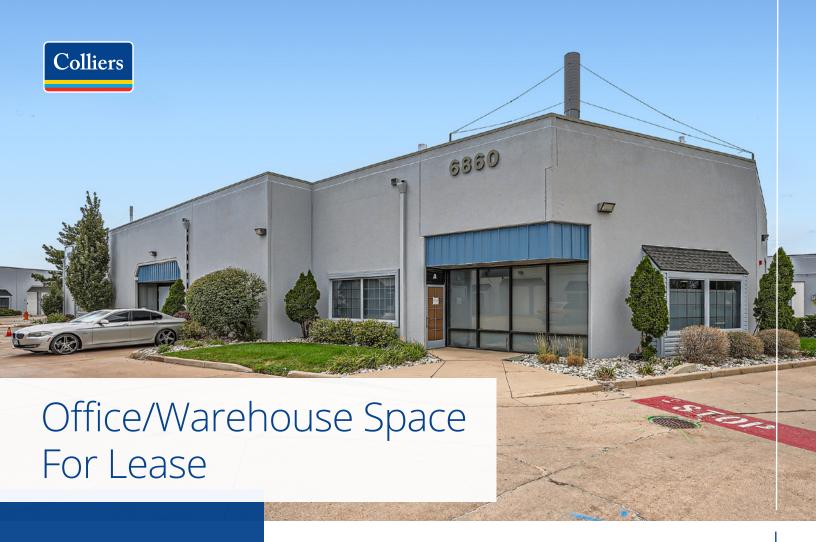

# Clear Creek Business Center

6860 N. Broadway | D | Denver, CO 80221

# For Lease

## **Building Highlights**

- > High speed internet access available
- > Individual HVAC units
- Highly visible and accessible at the confluence I-25, US-36, and I-76
- > Responsive, professional management