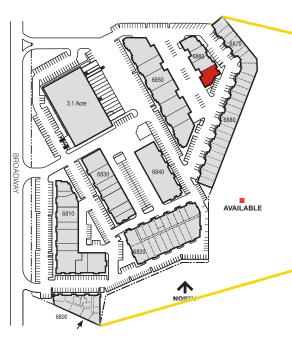

# Clear Creek Business Center

6860 N. Broadway | D | Denver, CO 80221

### **Suite Information**

| Unit:              | D                       |
|--------------------|-------------------------|
| Size:              | 3,100 SF                |
| Office:            | 40%                     |
| Loading:           | Two (2) Dock High Doors |
| Lease Rate:        | \$10.50/SF NNN          |
| Est. 2025 Op. Ex.: | \$6.25/SF               |
| Zoning:            | PUD                     |
| Sprinkler:         | Yes                     |
| Available:         | June 1, 2025            |