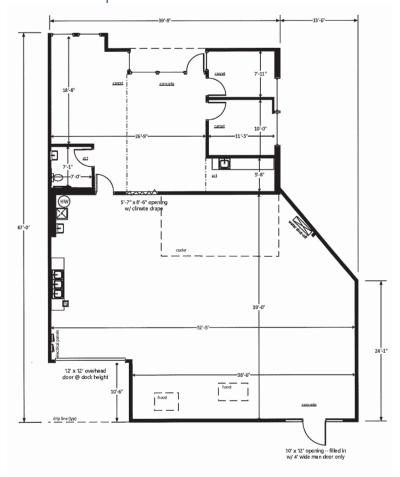

## Floor Plan | D

Copyright © 2025 Colliers. Information herein has been obtained from sources deemed reliable, however its accuracy cannot be guaranteed. The user is required to conduct their own due diligence and verification.

### **Suite Information**

| Unit:              | D                       |
|--------------------|-------------------------|
| Size:              | 3,100 SF                |
| Office:            | 40%                     |
| Loading:           | Two (2) Dock High Doors |
| Lease Rate:        | \$10.50/SF NNN          |
| Est. 2025 Op. Ex.: | \$6.25/SF               |
| Zoning:            | PUD                     |
| Sprinkler:         | Yes                     |
| Available:         | June 1, 2025            |