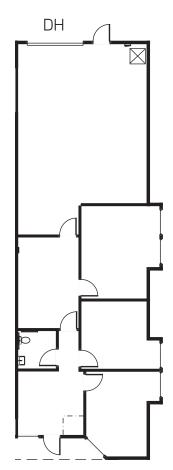

## Floor Plan | J

Copyright © 2025 Colliers. Information herein has been obtained from sources deemed reliable, however its accuracy cannot be guaranteed. The user is required to conduct their own due diligence and verification.

### **Suite Information**

| Unit:              | J                                    |
|--------------------|--------------------------------------|
| Size:              | 1,850 SF                             |
| Office:            | 50%                                  |
| Loading:           | One (1) Dock High Door               |
| Lease Rate:        | \$10.50/SF NNN                       |
| Est. 2025 Op. Ex.: | \$6.25/SF                            |
| Power:             | 100 Amp, 120/208 Volt, 3-Phase (TBV) |
| Zoning:            | PUD                                  |
| Parking:           | 2.7:1,000 SF parking ratio           |
| Sprinkler:         | No                                   |
| Available:         | 30 Days                              |
|                    |                                      |