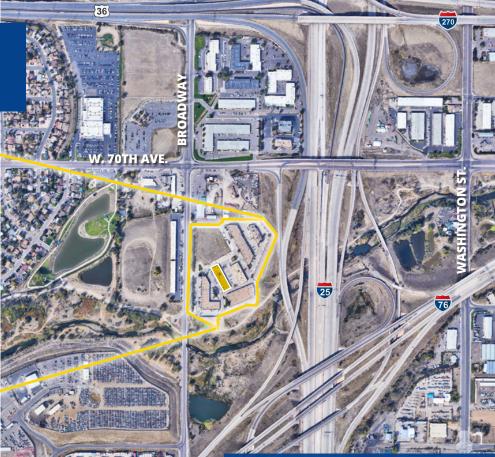

## **Building Highlights**

- > High speed internet access available
- > Individual HVAC units
- > Highly visible and accessible at the confluence I-25, US-36, and I-76
- > Responsive, professional management