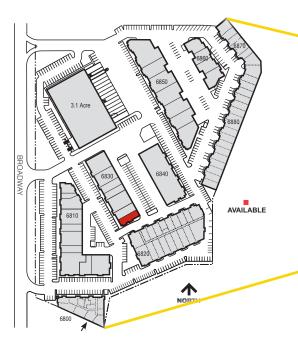

# Clear Creek Business Center

6830 N. Broadway | J | Denver, CO 80221

### **Suite Information**

| Unit:              | J                                    |
|--------------------|--------------------------------------|
| Size:              | 1,850 SF                             |
| Office:            | 50%                                  |
| Loading:           | One (1) Dock High Door               |
| Lease Rate:        | \$10.50/SF NNN                       |
| Est. 2025 Op. Ex.: | \$6.25/SF                            |
| Power:             | 100 Amp, 120/208 Volt, 3-Phase (TBV) |
| Zoning:            | PUD                                  |
| Parking:           | 2.7:1,000 SF parking ratio           |
| Sprinkler:         | No                                   |
| Available:         | 30 Days                              |
|                    |                                      |