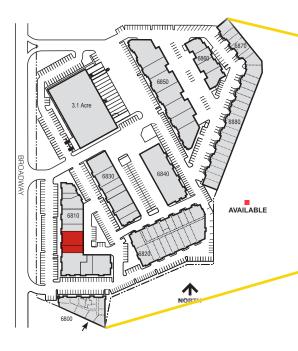

# Clear Creek Business Center

6810 N. Broadway | G-H | Denver, CO 80221

### **Suite Information**

| Unit:              | G-H                        |
|--------------------|----------------------------|
| Size:              | 3,634 SF                   |
| Office:            | 50%                        |
| Loading:           | Two (2) Drive-In Doors     |
| Lease Rate:        | \$11.00/SF NNN             |
| Est. 2025 Op. Ex.: | \$6.25/SF                  |
| Zoning:            | PUD                        |
| Parking:           | 2.7:1,000 SF parking ratio |
| Sprinkler:         | No                         |
| Available:         | Immediately                |
|                    |                            |