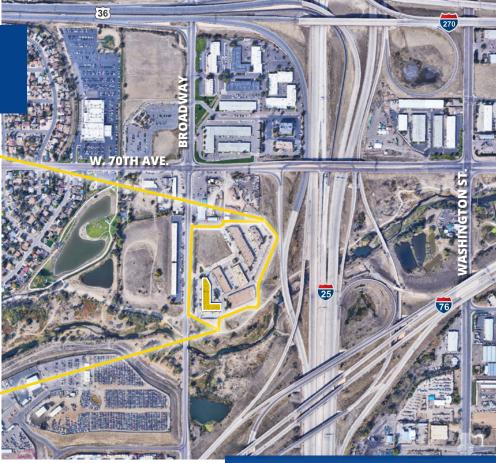

## **Building Highlights**

- > High speed internet access available
- > Individual HVAC units
- Highly visible and accessible at the confluence I-25, US-36, and I-76
- > Responsive, professional management

# Clear Creek Business Center

6810 N. Broadway | G-H | Denver, CO 80221