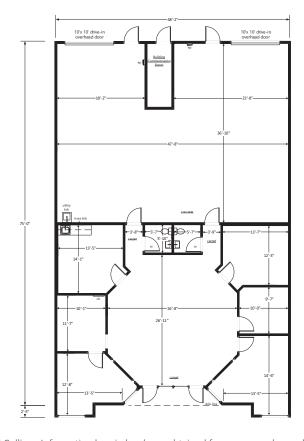

## Floor Plan | G-H

Copyright © 2025 Colliers. Information herein has been obtained from sources deemed reliable, however its accuracy cannot be guaranteed. The user is required to conduct their own due diligence and verification.

### **Suite Information**

| Unit:              | G-H                        |
|--------------------|----------------------------|
| Size:              | 3,634 SF                   |
| Office:            | 50%                        |
| Loading:           | Two (2) Drive-In Doors     |
| Lease Rate:        | \$11.00/SF NNN             |
| Est. 2025 Op. Ex.: | \$6.25/SF                  |
| Zoning:            | PUD                        |
| Parking:           | 2.7:1,000 SF parking ratio |
| Sprinkler:         | No                         |
| Available:         | Immediately                |
|                    |                            |