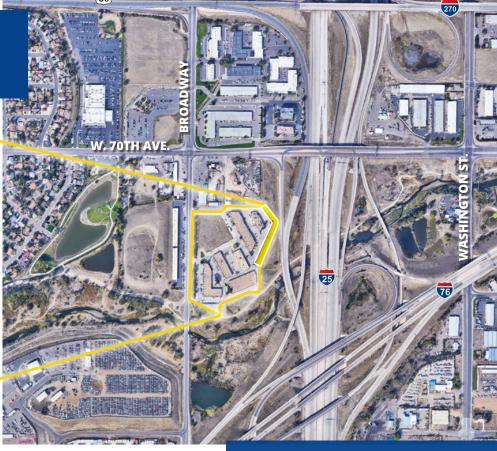

## **Building Highlights**

- > High speed internet access available
- > Individual HVAC units
- Highly visible and accessible at the confluence I-25, US-36, and I-76
- > Responsive, professional management