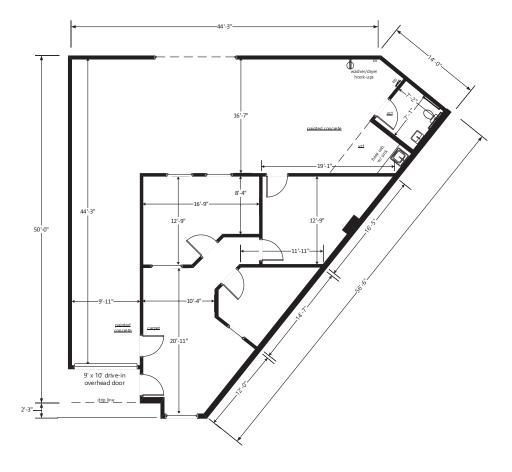

## Floor Plan | G

Copyright © 2025 Colliers. Information herein has been obtained from sources deemed reliable, however its accuracy cannot be guaranteed. The user is required to conduct their own due diligence and verification.

### **Suite Information**

| Unit:              | G                     |
|--------------------|-----------------------|
| Size:              | 2,012 SF              |
| Office:            | 40%                   |
| Loading:           | One (1) Drive-In Door |
| Lease Rate:        | \$12.00/SF NNN        |
| Est. 2025 Op. Ex.: | \$6.25/SF             |
| Zoning:            | PUD                   |
| Sprinkler:         | Yes                   |
| Available:         | Immediately           |
|                    |                       |