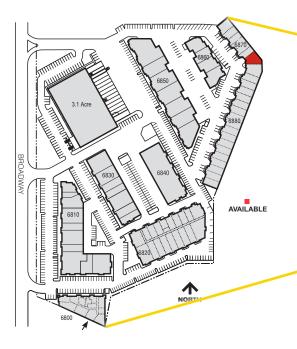

### **Suite Information**

| Unit:              | G                     |
|--------------------|-----------------------|
| Size:              | 2,012 SF              |
| Office:            | 40%                   |
| Loading:           | One (1) Drive-In Door |
| Lease Rate:        | \$12.00/SF NNN        |
| Est. 2025 Op. Ex.: | \$6.25/SF             |
| Zoning:            | PUD                   |
| Sprinkler:         | Yes                   |
| Available:         | Immediately           |
|                    |                       |