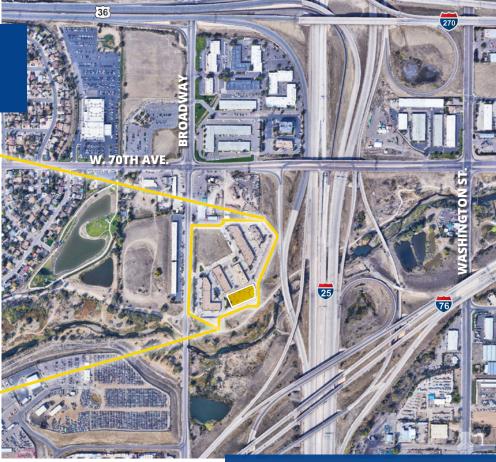

### **Building Highlights**

- > High speed internet access available
- > Individual HVAC units
- Highly visible and accessible at the confluence I-25, US-36, and I-76
- > Responsive, professional management