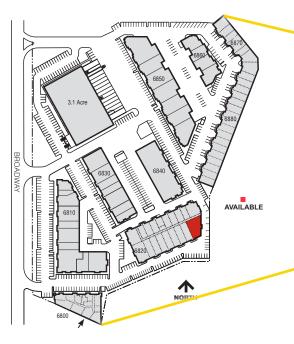

## Clear Creek Business Center

6820 N. Broadway | K-M | Denver, CO 80221

### **Suite Information**

| Unit:              | K-M                                  |
|--------------------|--------------------------------------|
| Size:              | 8,235 SF                             |
| Office:            | 80%                                  |
| Loading:           | One (1) Drive-In Door                |
| Lease Rate:        | \$11.00/SF NNN                       |
| Est. 2025 Op. Ex.: | \$7.00/SF                            |
| Power:             | 100 Amp, 120/208 Volt, 3-Phase (TBV) |
| Zoning:            | PUD                                  |
| Parking:           | 2.7:1,000 SF parking ratio           |
| Sprinkler:         | No                                   |
| Available:         | June 1, 2025                         |
|                    |                                      |