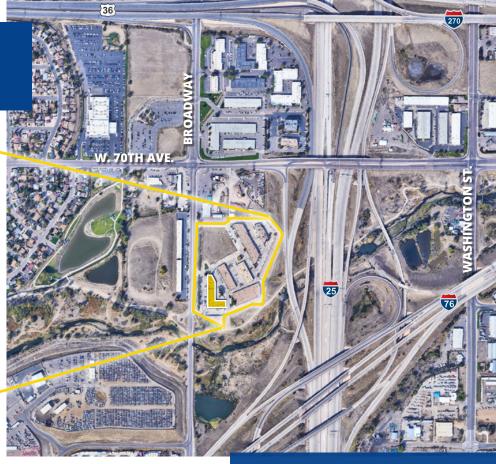

### **Building Highlights**

- > High speed internet access available
- > Individual HVAC units
- Highly visible and accessible at the confluence I-25, US-36, and I-76
- > Responsive, professional management