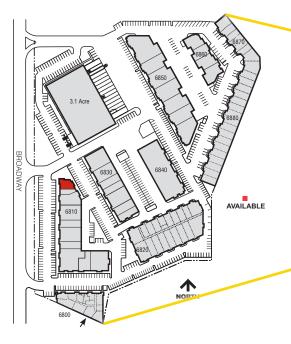

ighly visible and accessible at the confluence I-25, US-36, and I-76
- > Responsive, professional management

For more information please visit: www.clearcreekleasing.com

## Clear Creek Business Center 6810 N. Broadway | A | Denver, CO 80221

## Suite Information

| Unit:              | A                          |
|--------------------|----------------------------|
| Size:              | 1,462 SF                   |
| Office:            | 100%                       |
| Lease Rate:        | \$11.50/SF NNN             |
| Est. 2025 Op. Ex.: | \$6.25/SF                  |
| Zoning:            | PUD                        |
| Parking:           | 2.7:1,000 SF parking ratio |
| Sprinkler:         | No                         |
| Available:         | Immediately                |

# For Lease







Copyright © 2025 Colliers. Information herein has been obtained from sources deemed reliable, however its accuracy cannot be guaranteed. The user is required to conduct their own due diligence and verification.

### **Contact us:**

T.J. Smith, SIOR

Principal +1 303 283 4576 tj.smith@colliers.com

### Matt Keyerleber

Principal +1 720 284 7100 matt.keyerleber@colliers.com



BROKERAGE DISCLOSURE

#### Colliers

4643 S. Ulster Street, Suite 1000 Denver, CO 80237 P: +1 303 745 5800 F: +1 303 745 5888