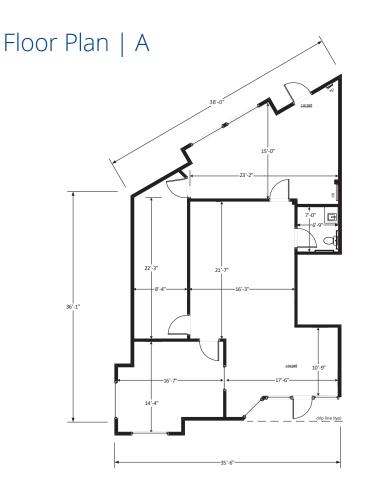

## Suite Information

| Unit:              | A                          |
|--------------------|----------------------------|
| Size:              | 1,462 SF                   |
| Office:            | 100%                       |
| Lease Rate:        | \$11.50/SF NNN             |
| Est. 2025 Op. Ex.: | \$6.25/SF                  |
| Zoning:            | PUD                        |
| Parking:           | 2.7:1,000 SF parking ratio |
| Sprinkler:         | No                         |
| Available:         | Immediately                |