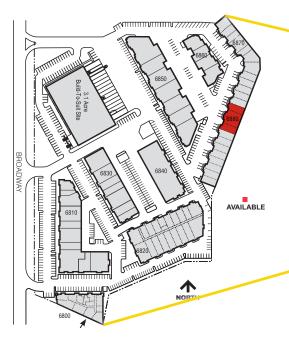

## Suite Information

| Unit:              | A                                    |
|--------------------|--------------------------------------|
| Size:              | 6,036 SF                             |
| Office:            | TBD                                  |
| Loading:           | Two (2) Drive-In Doors               |
| Lease Rate:        | Subject to Quote                     |
| Est. 2025 Op. Ex.: | \$6.25/SF                            |
| Power:             | 100 Amp, 120/208 Volt, 3-Phase (TBV) |
| Zoning:            | PUD                                  |
| Parking:           | 2.7:1,000 SF parking ratio           |
| Sprinkler:         | Yes                                  |
| Available:         | 60 Days                              |
|                    |                                      |