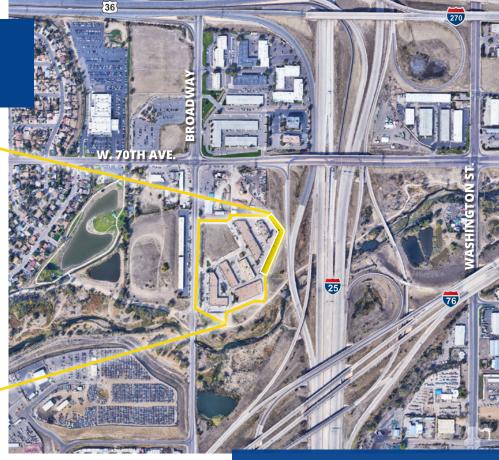

### **Building Highlights**

Colliers

- > High speed internet access available
- > Individual HVAC units
- Highly visible and accessible at the confluence I-25, US-36, and I-76
- > Responsive, professional management