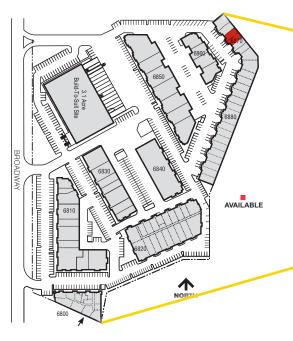

# Clear Creek Business Center

6870 N. Broadway | C & D | Denver, CO 80221

### **Suite Information**

| Unit:              | C & D                                |
|--------------------|--------------------------------------|
| Size:              | 2,070 SF                             |
| Office:            | 25%                                  |
| Loading:           | One (1) Drive-In Door                |
| Lease Rate:        | \$12.50/SF NNN                       |
| Est. 2025 Op. Ex.: | \$6.25/SF                            |
| Power:             | 100 Amp, 120/208 Volt, 3-Phase (TBV) |
| Zoning:            | PUD                                  |
| Parking:           | 2.7:1,000 SF parking ratio           |
| Sprinkler:         | No                                   |
| Available:         | Immediately                          |
|                    |                                      |