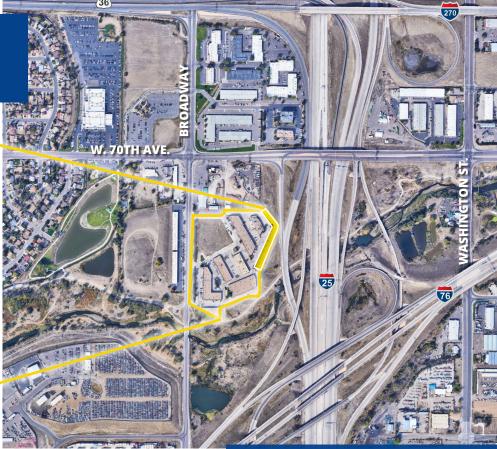

## **Building Highlights**

- High speed internet access available
- > Individual HVAC units
- Highly visible and accessible at the confluence I-25, US-36, and I-76
- > Responsive, professional management

# Clear Creek Business Center

6870 N. Broadway | C & D | Denver, CO 80221