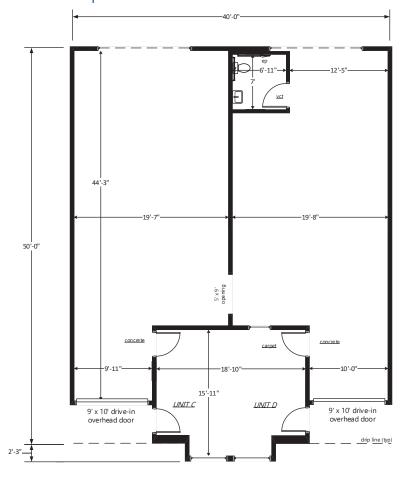

## Floor Plan | C & D

Copyright © 2024 Colliers. Information herein has been obtained from sources deemed reliable, however its accuracy cannot be guaranteed. The user is required to conduct their own due diligence and verification.

### **Suite Information**

| Unit:              | C & D                                |
|--------------------|--------------------------------------|
| Size:              | 2,070 SF                             |
| Office:            | 25%                                  |
| Loading:           | One (1) Drive-In Door                |
| Lease Rate:        | \$12.50/SF NNN                       |
| Est. 2025 Op. Ex.: | \$6.25/SF                            |
| Power:             | 100 Amp, 120/208 Volt, 3-Phase (TBV) |
| Zoning:            | PUD                                  |
| Parking:           | 2.7:1,000 SF parking ratio           |
| Sprinkler:         | No                                   |
| Available:         | Immediately                          |
|                    |                                      |