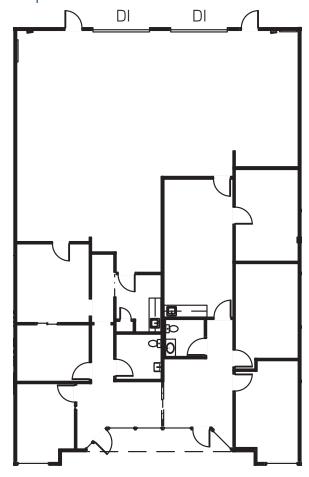

## Floor Plan | G-H

Copyright © 2024 Colliers. Information herein has been obtained from sources deemed reliable, however its accuracy cannot be guaranteed. The user is required to conduct their own due diligence and verification.

### **Suite Information**

| Unit:              | G-H                                  |
|--------------------|--------------------------------------|
| Size:              | 3,788 SF                             |
| Office:            | 50%                                  |
| Loading:           | Two (2) Dock High Doors              |
| Lease Rate:        | \$10.50/SF NNN                       |
| Est. 2025 Op. Ex.: | \$6.25/SF                            |
| Power:             | 100 Amp, 120/208 Volt, 3-Phase (TBV) |
| Zoning:            | PUD                                  |
| Parking:           | 2.7:1,000 SF parking ratio           |
| Sprinkler:         | No                                   |
| Available:         | 30 Days                              |
|                    |                                      |