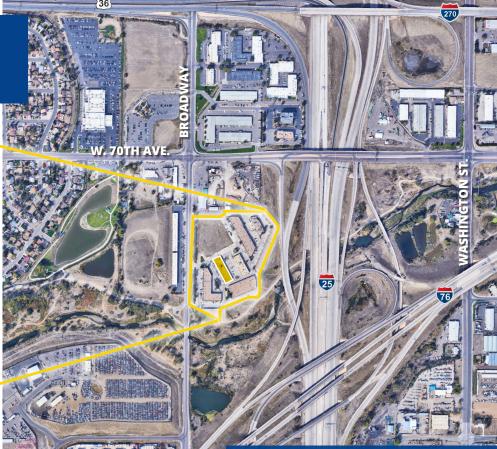

### **Building Highlights**

- > High speed internet access available
- > Individual HVAC units
- Highly visible and accessible at the confluence I-25, US-36, and I-76
- > Responsive, professional management

## Clear Creek Business Center

6830 N. Broadway | G-H | Denver, CO 80221