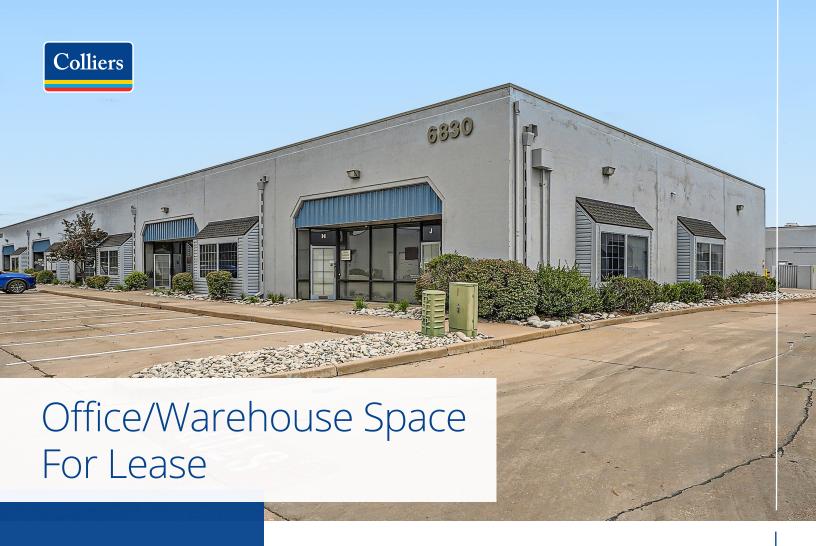

## Clear Creek Business Center

6830 N. Broadway | G-H | Denver, CO 80221

# For Lease

### **Building Highlights**

- > High speed internet access available
- > Individual HVAC units
- Highly visible and accessible at the confluence I-25, US-36, and I-76
- > Responsive, professional management