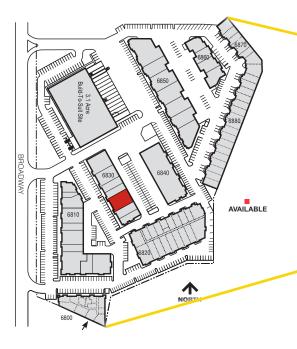

## Clear Creek Business Center

6830 N. Broadway | G-H | Denver, CO 80221

### **Building Highlights**

- > High speed internet access available
- > Individual HVAC units
- Highly visible and accessible at the confluence I-25, US-36, and I-76
- > Responsive, professional management