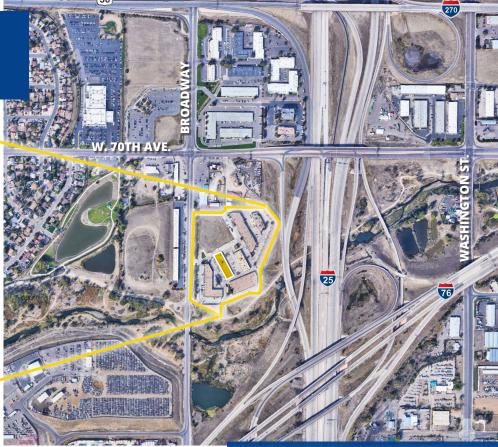

### **Building Highlights**

- > High speed internet access available
- > Individual HVAC units
- > Highly visible and accessible at the confluence I-25, US-36, and I-76
- > Responsive, professional management

## Clear Creek Business Center

6830 N. Broadway | A & B | Denver, CO 80221