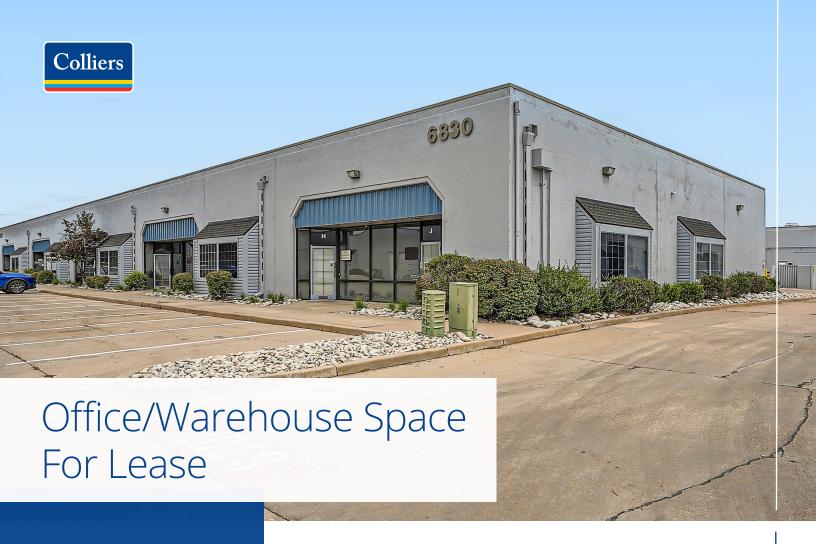

## Clear Creek Business Center

6830 N. Broadway | A & B | Denver, CO 80221

# For Lease

### **Building Highlights**

- > High speed internet access available
- > Individual HVAC units
- > Highly visible and accessible at the confluence I-25, US-36, and I-76
- > Responsive, professional management