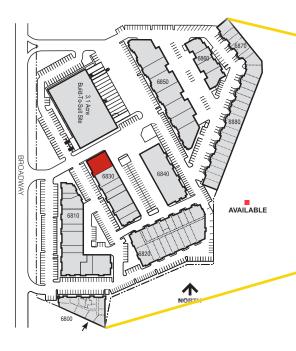

## Clear Creek Business Center

6830 N. Broadway | A & B | Denver, CO 80221

### **Suite Information**

| Unit:              | A & B                                |
|--------------------|--------------------------------------|
| Size:              | 3,788 SF                             |
| Office:            | 50%                                  |
| Loading:           | Two (2) Dock High Doors              |
| Lease Rate:        | \$10.50/SF NNN                       |
| Est. 2025 Op. Ex.: | \$6.25/SF                            |
| Power:             | 100 Amp, 120/208 Volt, 3-Phase (TBV) |
| Zoning:            | PUD                                  |
| Parking:           | 2.7:1,000 SF parking ratio           |
| Sprinkler:         | No                                   |
| Available:         | Immediately                          |
|                    |                                      |