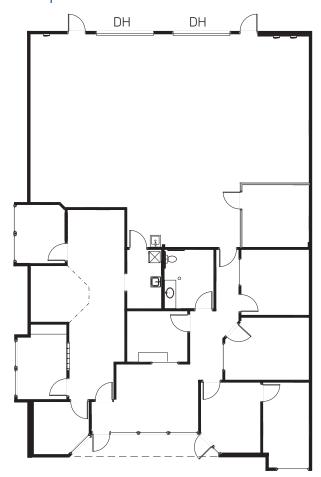

## Floor Plan | A & B

Copyright © 2024 Colliers. Information herein has been obtained from sources deemed reliable, however its accuracy cannot be guaranteed. The user is required to conduct their own due diligence and verification.

### **Suite Information**

| Unit:              | A & B                                |
|--------------------|--------------------------------------|
| Size:              | 3,788 SF                             |
| Office:            | 50%                                  |
| Loading:           | Two (2) Dock High Doors              |
| Lease Rate:        | \$10.50/SF NNN                       |
| Est. 2025 Op. Ex.: | \$6.25/SF                            |
| Power:             | 100 Amp, 120/208 Volt, 3-Phase (TBV) |
| Zoning:            | PUD                                  |
| Parking:           | 2.7:1,000 SF parking ratio           |
| Sprinkler:         | No                                   |
| Available:         | Immediately                          |
|                    |                                      |