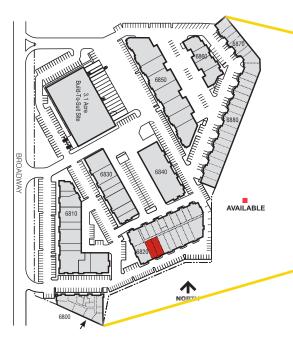

# Clear Creek Business Center

6820 N. Broadway | R & S | Denver, CO 80221

### **Suite Information**

| Unit:              | R & S                                |
|--------------------|--------------------------------------|
| Size:              | 3,390 SF                             |
| Office:            | 70%                                  |
| Loading:           | One (1) Drive-In                     |
| Lease Rate:        | \$10.00/SF NNN                       |
| Est. 2025 Op. Ex.: | \$7.00/SF                            |
| Power:             | 100 Amp, 120/208 Volt, 3-Phase (TBV) |
| Zoning:            | PUD                                  |
| Parking:           | 2.7:1,000 SF parking ratio           |
| Sprinkler:         | No                                   |
| Available:         | Immediately                          |