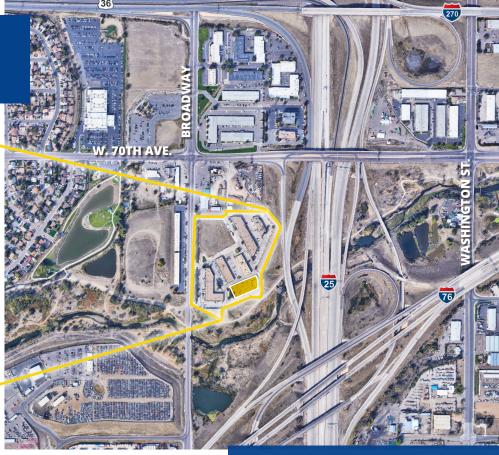

## **Building Highlights**

- > High speed internet access available
- > Individual HVAC units
- Highly visible and accessible at the confluence I-25, US-36, and I-76
- > Responsive, professional management

# Clear Creek Business Center

6820 N. Broadway | R & S | Denver, CO 80221