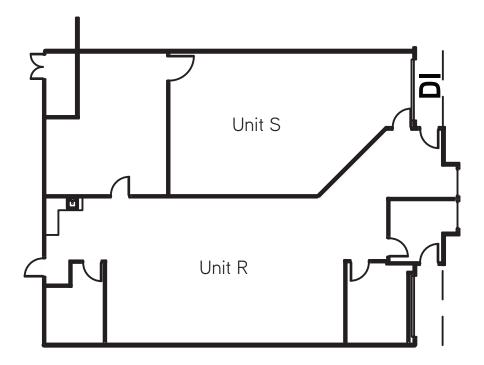

## Floor Plan | R & S

Copyright © 2024 Colliers. Information herein has been obtained from sources deemed reliable, however its accuracy cannot be guaranteed. The user is required to conduct their own due diligence and verification.

### **Suite Information**

| Unit:              | R & S                                |
|--------------------|--------------------------------------|
| Size:              | 3,390 SF                             |
| Office:            | 70%                                  |
| Loading:           | One (1) Drive-In                     |
| Lease Rate:        | \$10.00/SF NNN                       |
| Est. 2025 Op. Ex.: | \$7.00/SF                            |
| Power:             | 100 Amp, 120/208 Volt, 3-Phase (TBV) |
| Zoning:            | PUD                                  |
| Parking:           | 2.7:1,000 SF parking ratio           |
| Sprinkler:         | No                                   |
| Available:         | Immediately                          |