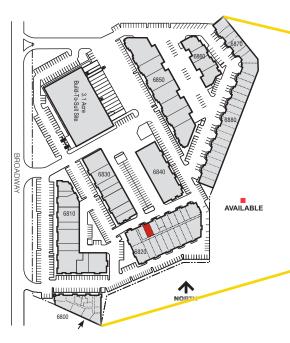

n**

| Unit:                 | С                                    |
|-----------------------|--------------------------------------|
| Size:                 | 1,075 SF                             |
| Office:               | 50%                                  |
| Lease Rate:           | \$11.00/SF NNN                       |
| Est. 2025 Op. Ex.:    | \$7.00/SF                            |
| Power:                | 100 Amp, 120/208 Volt, 3-Phase (TBV) |
| Zoning:               | PUD                                  |
| Parking:              | 2.7:1,000 SF parking ratio           |
|                       |                                      |
| Sprinkler:            | No                                   |
| Sprinkler: Available: | No<br>Immediately                    |

## For Lease





### Floor Plan | C



# Copyright © 2024 Colliers. Information herein has been obtained from sources deemed reliable, however its accuracy cannot be guaranteed. The user is required to conduct their own due diligence and verification.

#### **Contact us:**

### T.J. Smith, SIOR

Principal +1 303 283 4576 tj.smith@colliers.com

### **Matt Keyerleber**

Principal +1 720 284 7100 matt.keyerleber@colliers.com



BROKERAGE DISCLOSURE

#### Colliers

4643 S. Ulster Street, Suite 1000 Denver, CO 80237 P: +1 303 745 5800 F: +1 303 745 5888