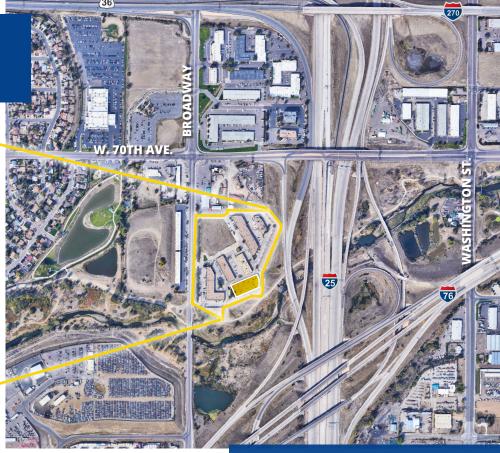

### **Building Highlights**

- > High speed internet access available
- > Individual HVAC units
- > Highly visible and accessible at the confluence I-25, US-36, and I-76
- > Responsive, professional management