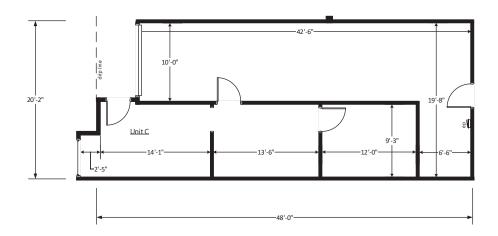

### **Suite Information**

| Unit:                 | С                                    |
|-----------------------|--------------------------------------|
| Size:                 | 1,075 SF                             |
| Office:               | 50%                                  |
| Lease Rate:           | \$11.00/SF NNN                       |
| Est. 2025 Op. Ex.:    | \$7.00/SF                            |
| Power:                | 100 Amp, 120/208 Volt, 3-Phase (TBV) |
| Zoning:               | PUD                                  |
| Parking:              | 2.7:1,000 SF parking ratio           |
|                       |                                      |
| Sprinkler:            | No                                   |
| Sprinkler: Available: | No<br>Immediately                    |

### Floor Plan | C