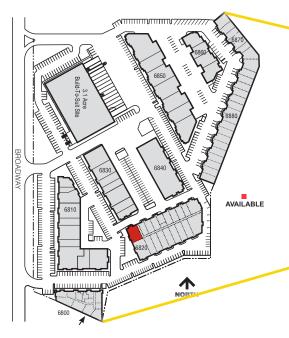

## Clear Creek Business Center 6820 N. Broadway | A | Denver, CO 80221

### Suite Information

| A                                    |
|--------------------------------------|
| 2,174 SF                             |
| 100%                                 |
| \$10.50/SF NNN                       |
| \$7.00/SF                            |
| 100 Amp, 120/208 Volt, 3-Phase (TBV) |
| PUD                                  |
| 2.7:1,000 SF parking ratio           |
| No                                   |
| Immediately                          |
|                                      |