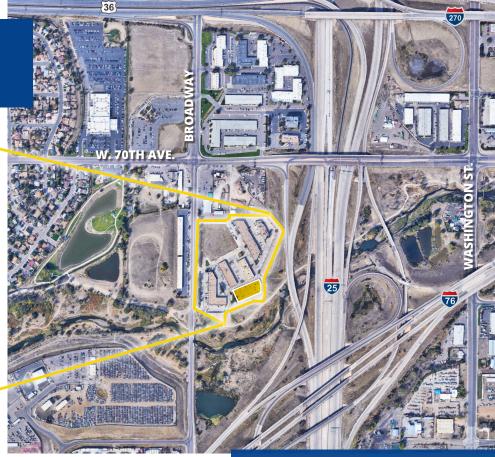

### **Building Highlights**

- > High speed internet access available
- > Individual HVAC units
- Highly visible and accessible at the confluence I-25, US-36, and I-76
- > Responsive, professional management

## Clear Creek Business Center 6820 N. Broadway | A | Denver, CO 80221