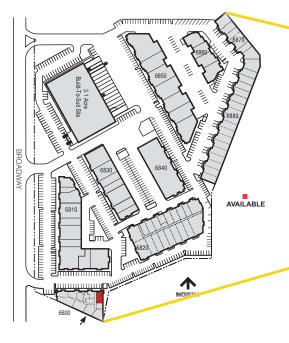

# Clear Creek Business Center 6800 N. Broadway | 112 | Denver, CO 80221

# Suite Information

| Unit:              | 112                                                                 |
|--------------------|---------------------------------------------------------------------|
| Size:              | 1,656 SF                                                            |
| Office:            | 100%                                                                |
| Lease Rate:        | \$12.00/SF NNN                                                      |
| Est. 2025 Op. Ex.: | \$9.00/SF (Includes prorata share of utilities and common restroom) |
| Power:             | 100 Amp, 120/208 Volt, 3-Phase (TBV)                                |
| Zoning:            | PUD                                                                 |
| Parking:           | 2.7:1,000 SF parking ratio                                          |
| Sprinkler:         | No                                                                  |
| Available:         | Immediately                                                         |