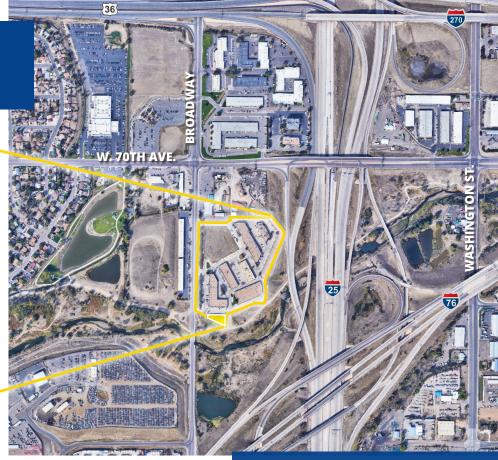

## **Building Highlights**

- > High speed internet access available
- > Individual HVAC units
- Highly visible and accessible at the confluence I-25, US-36, and I-76
- > Responsive, professional management