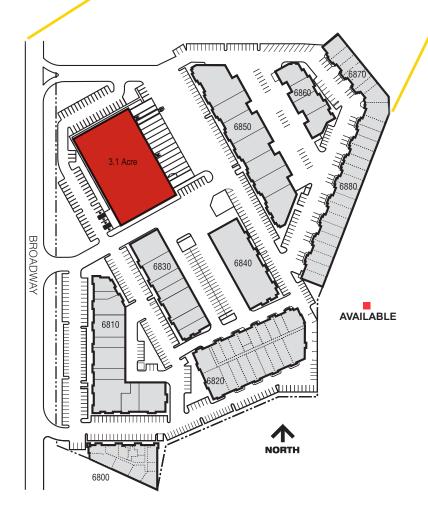

## **Space Information**

| Space Available: | 3.1 Acres (land)                         |
|------------------|------------------------------------------|
| Lease Rate:      | Negotiable                               |
| Comments:        | Possible to lease excess parking or yard |