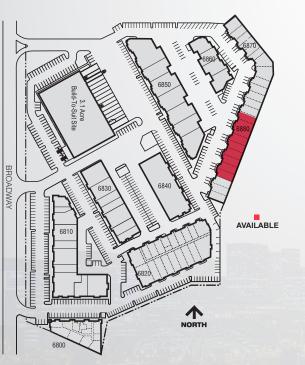

### **Building Information**

| >         | Space Available: | 6,036 SF - 13,560 SF |
|-----------|------------------|----------------------|
| >         | Available:       | 30 Days              |
| $\rangle$ | Office:          | TBD                  |
| >         | Zoning:          | PUD                  |
| >         | Loading:         | Drive-In             |
| >         | Sprinkler:       | Yes                  |
| >         | Lease Rate:      | Subject to Quote     |
| >         | Est. Expenses:   | \$6.28/SF            |
|           |                  |                      |

### Units A-H 3,087 SF - 13,560 SF

This document has been prepared by Colliers for advertising purposes only. The information contained herein has been obtained from sources we deem reliable. While we have no reason to doubt its accuracy, no warranty or representation is made of the foregoing information. Terms of sale or lease and availability are subject to change or withdrawal without notice.