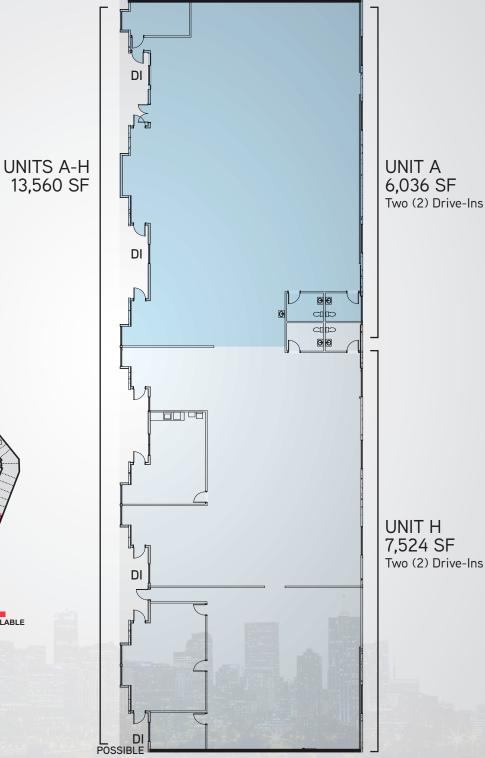

### **Building Information**

| >         | Space Available: | 6,036 SF - 13,560 SF |
|-----------|------------------|----------------------|
| >         | Available:       | 30 Days              |
| $\rangle$ | Office:          | TBD                  |
| >         | Zoning:          | PUD                  |
| >         | Loading:         | Drive-In             |
| >         | Sprinkler:       | Yes                  |
| >         | Lease Rate:      | Subject to Quote     |
| >         | Est. Expenses:   | \$6.28/SF            |
|           |                  |                      |

### Units A-H 3,087 SF - 13,560 SF

This document has been prepared by Colliers for advertising purposes only. The information contained herein has been obtained from sources we deem reliable. While we have no reason to doubt its accuracy, no warranty or representation is made of the foregoing information. Terms of sale or lease and availability are subject to change or withdrawal without notice.