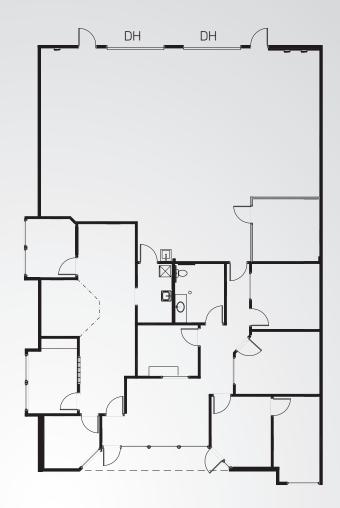

## **Building Information**

> Space Available: 3,788 SF

> Available: **Immediately** 

Office: 50%

100 Amp, 120/208 volt, Power:

3-Phase (to be verified)

> Zoning: **PUD** 

Loading: Two (2) Dock High Doors

Parking: 2.7:1,000 SF parking ratio

Lease Rate: \$10.50/SF NNN

> Est. Expenses: \$6.28/SF