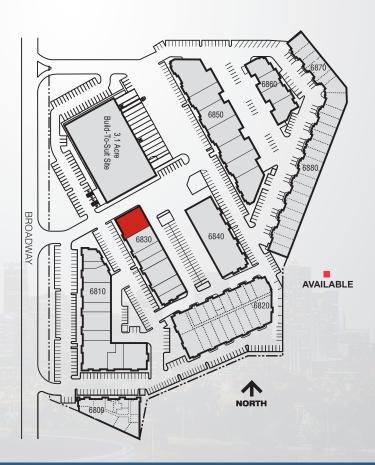

Clear Creek Business Center

6830 N. BROADWAY | UNIT A-B | DENVER, CO 80221

Accelerating success.

Clear Creek Business Park 6830 N. Broadway Unit A-B Denver, CO 80221