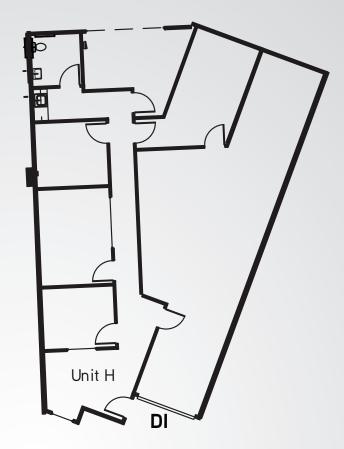

## **Building Information**

> Space Available: 2,006 SF

> Available: Immediately

> Office: 50%

> Zoning: PUD

> Loading: One (1) Drive-In

> Sprinkler: No

> Lease Rate: \$11.00/SF NNN