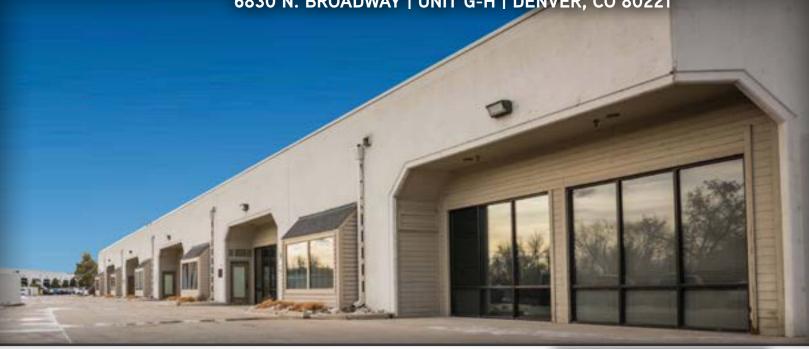

Clear Creek Business Center

6830 N. BROADWAY | UNIT G-H | DENVER, CO 80221

## **Building Information**

> Space Available: 3,788 SF

Available: 30 Days

> Office: 50%

> Power: 100 Amp, 120/208 volt,

3-Phase (to be verified)

> Zoning: PUD

> Loading: Two (2) Drive-In Doors