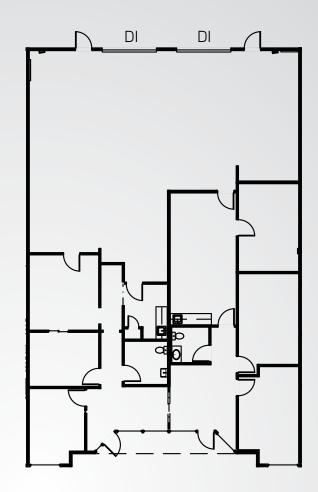

## **Building Information**

> Space Available: 3,788 SF

Available: 30 Days

> Office: 50%

> Power: 100 Amp, 120/208 volt,

3-Phase (to be verified)

> Zoning: PUD

> Loading: Two (2) Drive-In Doors