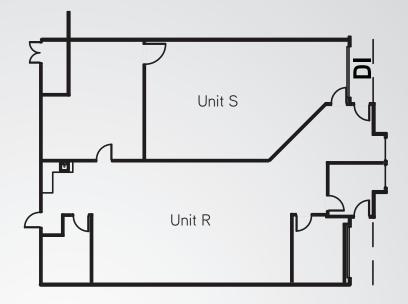

## **Building Information**

> Space Available: 3,390 SF

> Available: Immediately

> Office: 70%

> Loading: One (1) Drive-In

> Power: 100 Amp, 120/208 volt,

3-Phase (to be verified)

> Zoning: PUD

> Parking: 2.7:1,000 SF parking ratio

> Lease Rate: \$10.00/SF NNN

> Est. Expenses: \$6.85/SF