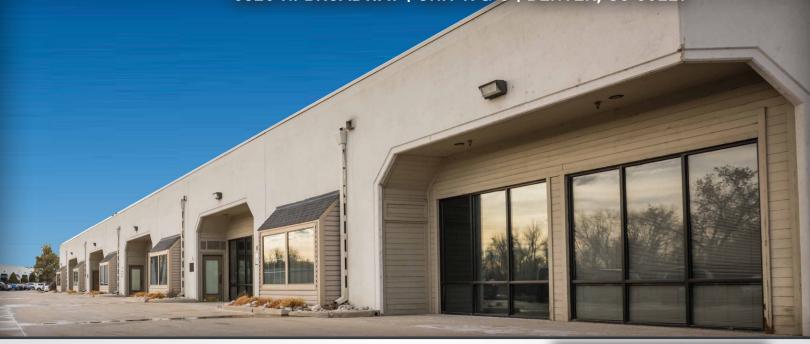

Clear Creek Business Center

6820 N. BROADWAY | UNIT R & S | DENVER, CO 80221

## **Building Information**

> Space Available: 3,390 SF

> Available: Immediately

> Office: 70%

> Loading: One (1) Drive-In

> Power: 100 Amp, 120/208 volt,

3-Phase (to be verified)

> Zoning: PUD

> Parking: 2.7:1,000 SF parking ratio

> Lease Rate: \$10.00/SF NNN

> Est. Expenses: \$6.85/SF

## Highlights

- High speed Internet access available
- > Individual HVAC units
- Highly visible and accessible at the confluence I-25, US-36, and I-76
- Responsive, professional management

For more information please visit: www.clearcreekleasing.com