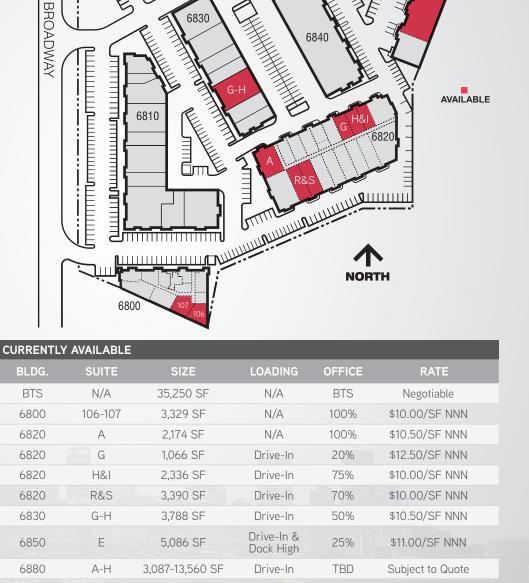

## **Building Information**

> Loading: 10' x 10' Drive-Ins

Clear Height: 14'-16'

Parking: 2.7:1,000 SF parking ratio

> Sprinkler: Yes

Lease Rate: Negotiable

Comments:
Prime 3.1 acre site available at entry for a build-to-suit development up to 35,250 SF