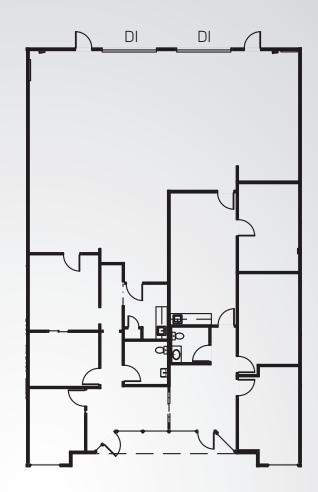

## **Building Information**

> Space Available: 3,788 SF

> Available: 30 Days

> Office: 50%

> Power: 100 Amp, 120/208 volt,

3-Phase (to be verified)

> Zoning: PUD

> Loading: Two (2) Drive-In Doors