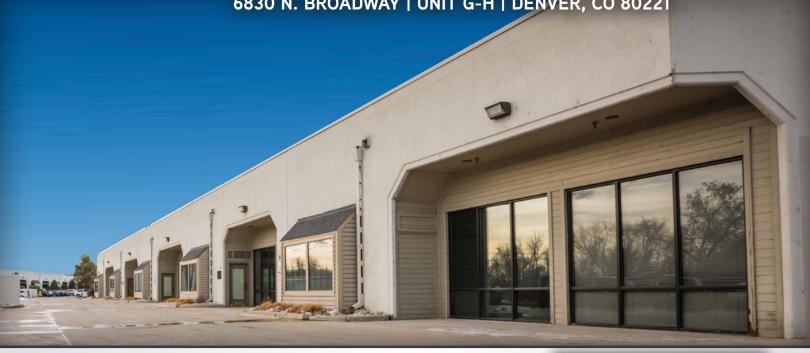

Clear Creek Business Center

6830 N. BROADWAY | UNIT G-H | DENVER, CO 80221

## **Building Information**

> Space Available: 3,788 SF

> Available: 30 Days

> Office: 50%

> Power: 100 Amp, 120/208 volt,

3-Phase (to be verified)

> Zoning: PUD

> Loading: Two (2) Drive-In Doors

Parking: 2.7:1,000 SF parking ratio

> Lease Rate: \$10.50/SF NNN

> Est. Expenses: \$6.28/SF

## Highlights

- High speed Internet access available
- > Individual HVAC units
- > Highly visible and accessible at the confluence I-25, US-36, and I-76
- Responsive, professional management

For more information please visit: www.clearcreekleasing.com