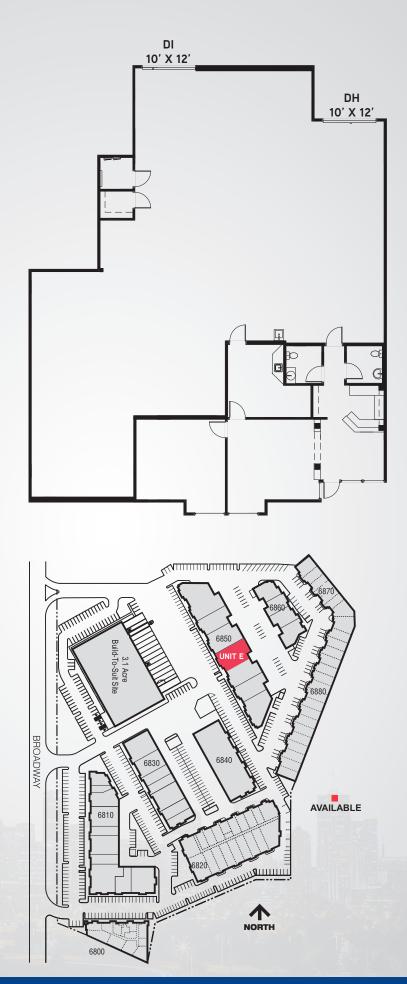

Clear Creek Business Center

6850 N. BROADWAY | UNIT E | DENVER, CO 80221

## **Building Information**

Space Available: 5.086 SF

Available: April 1, 2024

25% Office:

PUD Zoning:

One (1) Drive-In and Loading:

One (1) Dock High

Sprinkler: Yes