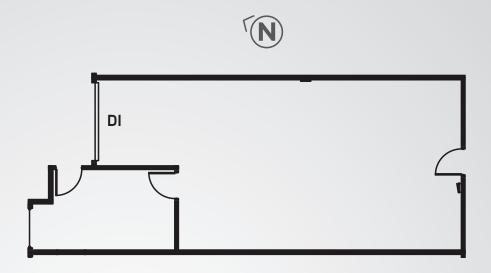

## **Building Information**

> Space Available: 1,066 SF

> Available: Immediately

> Office: 20%

> Power: 100 Amp, 120/208 volt,

3-phase (to be verified)

> Zoning: PUD

> Parking: 2.7:1,000 SF parking ratio

> Loading: One (1) Drive-In

Sprinkler: No

> Lease Rate: \$12.50/SF NNN

> Est. Expenses: \$6.85/SF