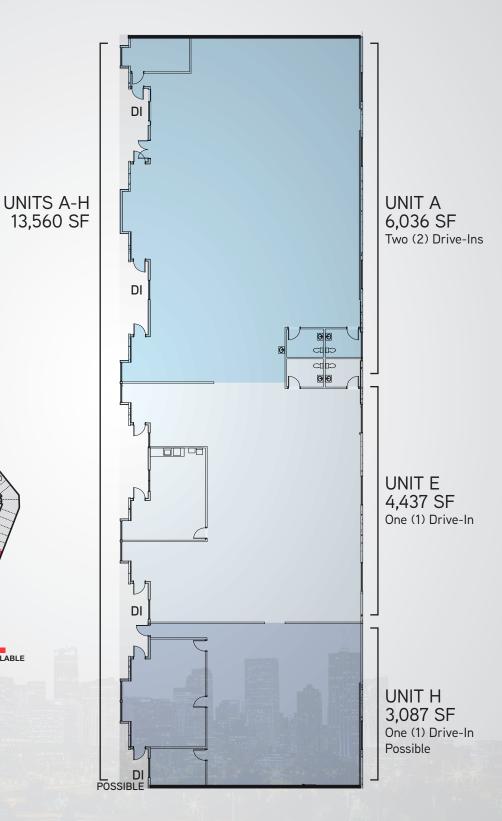

## **Building Information**

Space Available: 3,087 SF - 13,560 SF

> Available: 30 Days

> Office: TBD

> Zoning: PUD

> Loading: Drive-In

> Sprinkler: Yes

> Lease Rate: Subject to Quote

## Contact Us

COLLIERS | DENVER 4643 South Ulster Street Suite 1000 Denver, CO 80237 MAIN +1 303 745 5800 FAX +1 303 745 5888

www colliers com

Units A-H 3,087 SF - 13,560 SF