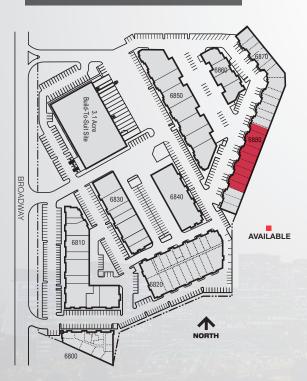

## **Building Information**

Space Available: 3,087 SF - 13,560 SF

> Available: 30 Days

> Office: TBD

> Zoning: PUD

> Loading: Drive-In

> Sprinkler: Yes

> Lease Rate: Subject to Quote

For more information please visit: www.clearcreekleasing.com

T.J. SMITH, SIOR 303 283 4576 tj.smith@colliers.com MATT KEYERLEBER 720 284 7100 matt.keyerleber@colliers.com

Accelerating success.

Clear Creek Business Park 6880 N. Broadway Units A-H Denver, CO 80221