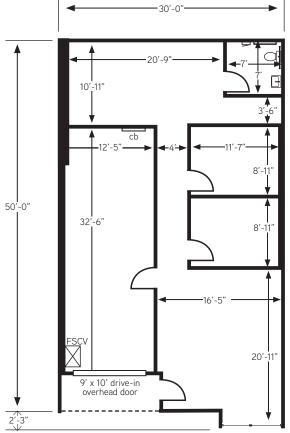

## **Building Information**

> Space Available: 1,550 SF

> Available: Immediately

> Office: 65%

> Zoning: PUD

> Loading: One (1) Drive-In Door

> Sprinkler: No

> Lease Rate: \$12.50/SF NNN

## Contact Us

COLLIERS | DENVER 4643 South Ulster Street Suite 1000 Denver, CO 80237 MAIN +1 303 745 5800 FAX +1 303 745 5888

www.colliers.com

**DISCLOSURE** 

Unit A 1,550 SF