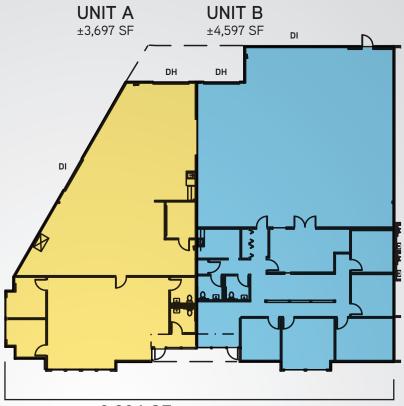

## **Building Information**

> Space Available: 3,697 - 8,294 SF

> Available: 30 Days

> Office: Varies

> Zoning: PUD

> Loading (total): Two (2) Drive-Ins and

Two (2) Dock High Doors

> Sprinkler: Yes

## Contact Us

COLLIERS INTERNATIONAL DENVER 4643 South Ulster Street Suite 1000 Denver, CO 80237 MAIN +1 303 745 5800 FAX +1 303 745 5888

www.colliers.com

**8,294 SF**\*DIVISIBLE TO 3,697 SF OR 4,597 SF