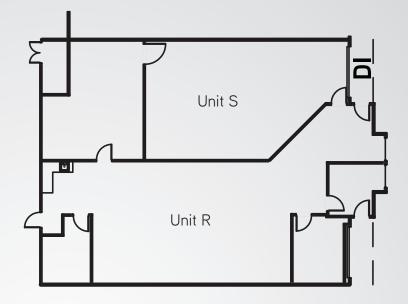

## **Building Information**

> Space Available: 3,390 SF

Available: February 1, 2024

Office: 70%

> Loading: One (1) Drive-In

> Power: 100 Amp, 120/208 volt,

3-Phase (to be verified)

> Zoning: PUD