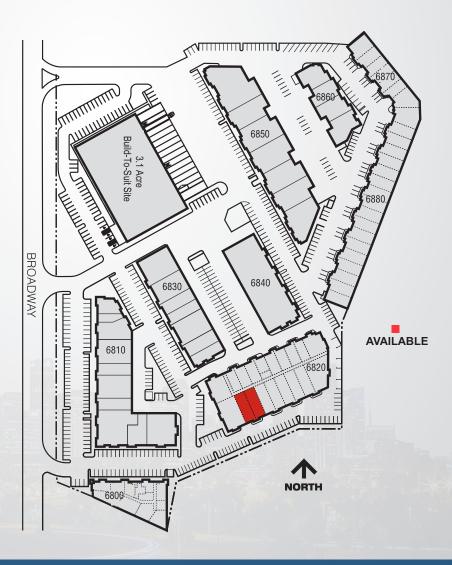

Clear Creek Business Center

6820 N. BROADWAY | UNIT R & S | DENVER, CO 80221

## Highlights

- High speed Internet access available
- > Individual HVAC units
- Highly visible and accessible at the confluence I-25, US-36, and I-76
- Responsive, professional management

For more information please visit: www.clearcreekleasing.com