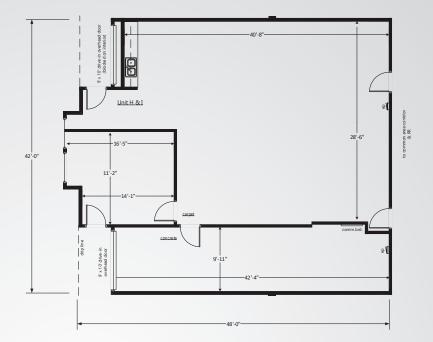

## **Building Information**

> Space Available: 2,336 SF

Available: Immediately

Office: 75%

> Loading: One (1) Drive-In (Additional Drive-In Possible)

> Power: 100 Amp, 120/208 volt,

3-Phase (to be verified)