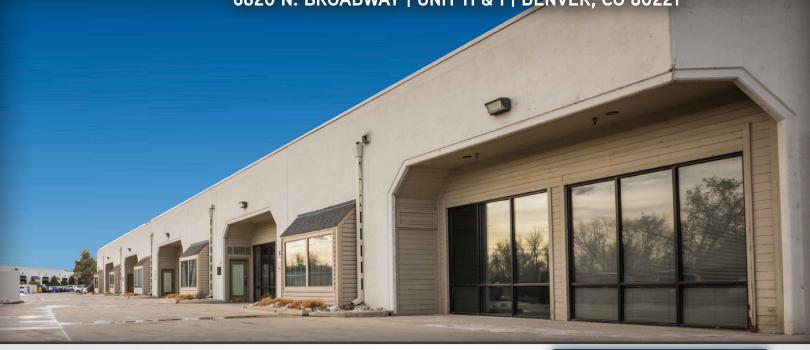

Clear Creek Business Center

6820 N. BROADWAY | UNIT H & I | DENVER, CO 80221



## **Building Information**

> Space Available: 2,336 SF

Available: Immediately

Office: 75%

> Loading: One (1) Drive-In (Additional Drive-In Possible)

> Power: 100 Amp, 120/208 volt,

3-Phase (to be verified)

> Zoning: PUD

> Parking: 2.7:1,000 SF parking ratio

> Lease Rate: \$10.00/SF NNN

> Est. Expenses: \$6.85/SF

## Highlights

- High speed Internet access available
- > Individual HVAC units
- > Highly visible and accessible at the confluence I-25, US-36, and I-76
- Responsive, professional management

For more information please visit: www.clearcreekleasing.com

T.J. SMITH, SIOR 303 283 4576 tj.smith@colliers.com MATT KEYERLEBER 720 284 7100 matt.keyerleber@colliers.com

Accelerating success.

Clear Creek Business Park 6820 N. Broadway Unit H & I Denver, CO 80221

## Contact