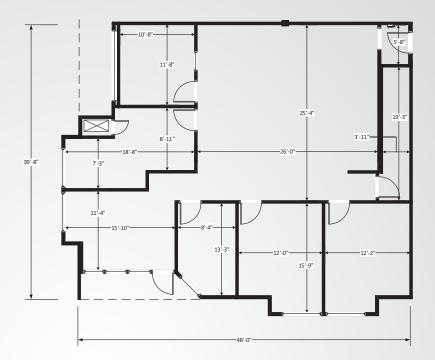

## **Building Information**

> Space Available: 2,174 SF

> Available: Immediately

> Office: 100%

> Power: 100 Amp, 120/208 volt,

3-Phase (to be verified)

> Zoning: PUD

> Parking: 2.7:1,000 SF parking ratio