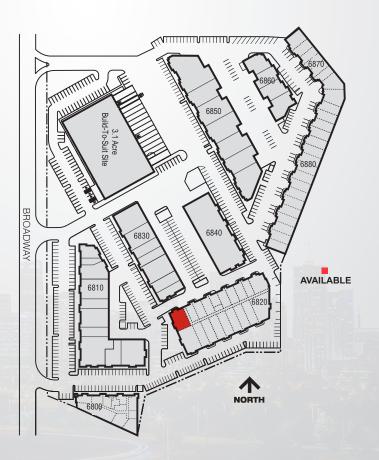

## Highlights

- High speed Internet access available
- > Individual HVAC units
- > Highly visible and accessible at the confluence I-25, US-36, and I-76
- Responsive, professional management

For more information please visit: www.clearcreekleasing.com