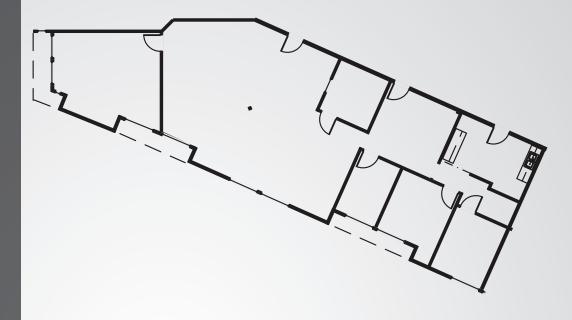

## **Building Information**

> Space Available: 2,674 SF

> Available: Immediately

Office: 100%

> Lease Rate: \$10.00/SF NNN

> Est. Expenses: \$8.48/SF (Includes prorata share of utilities and

common restroom)