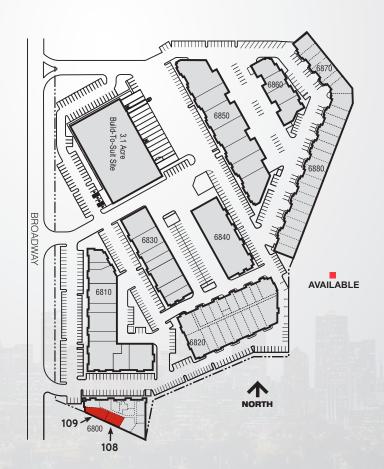

utilities and

common restroom)

> Power: 100 Amp, 120/208 Volt,

3-Phase (to be verified)

> Zoning: PUD

> Parking: 2.7:1,000 SF parking ratio

> Sprinkler: No

## Highlights

- High speed Internet access available
- > Individual HVAC units
- > Highly visible and accessible at the confluence I-25, US-36, and I-76
- Responsive, professional management

For more information please visit: www.clearcreekleasing.com

T.J. SMITH, SIOR 303 283 4576 tj.smith@colliers.com MATT KEYERLEBER 720 284 7100 matt.keyerleber@colliers.com

Accelerating success.

Clear Creek Business Park 6800 N. Broadway Unit 108-109 Denver, CO 80221

## Contact Us

COLLIERS | DENVER 4643 South Ulster Street Suite 1000 Denver, CO 80237 MAIN +1 303 745 5800 FAX +1 303 745 5888

www.colliers.com





BROKERAGE DISCLOSURE