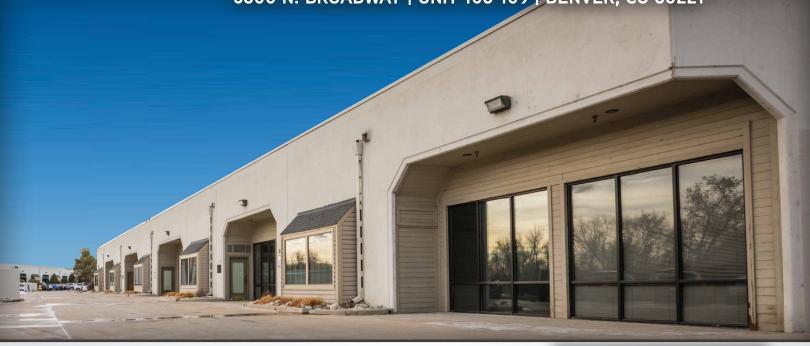

Clear Creek Business Center

6800 N. BROADWAY | UNIT 108-109 | DENVER, CO 80221



## **Building Information**

> Space Available: 2,674 SF

> Available: Immediately

Office: 100%

> Lease Rate: \$10.00/SF NNN

> Est. Expenses: \$8.48/SF (Includes prorata share of utilities and

common restroom)

> Power: 100 Amp, 120/208 Volt,

3-Phase (to be verified)

> Zoning: PUD

> Parking: 2.7:1,000 SF parking ratio

> Sprinkler: No

## Highlights

- High speed Internet access available
- > Individual HVAC units
- > Highly visible and accessible at the confluence I-25, US-36, and I-76
- Responsive, professional management

For more information please visit: www.clearcreekleasing.com

T.J. SMITH, SIOR 303 283 4576 tj.smith@colliers.com MATT KEYERLEBER 720 284 7100 matt.keyerleber@colliers.com

Accelerating success.

Clear Creek Business Park 6800 N. Broadway Unit 108-109 Denver,