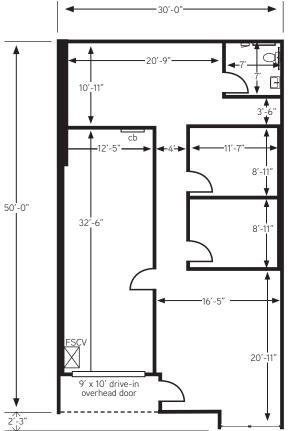

## **Building Information**

> Space Available: 1,550 SF

> Available: December 1, 2023

> Office: 65%

> Zoning: PUD

> Loading: One (1) Drive-In Door

> Sprinkler: No

Lease Rate: \$12.50/SF NNN

## Contact Us

COLLIERS | DENVER 4643 South Ulster Street Suite 1000 Denver, CO 80237 MAIN +1 303 745 5800 FAX +1 303 745 5888

www.colliers.com

BROKERAGE DISCLOSURE Unit A 1,550 SF