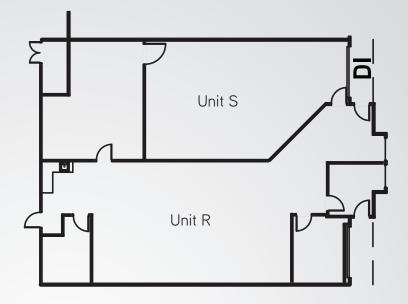

## **Building Information**

> Space Available: 3,390 SF

Available: February 1, 2024

> Office: 70%

> Loading: One (1) Drive-In

> Power: 100 Amp, 120/208 volt,

3-Phase (to be verified)

> Zoning: PUD

> Parking: 2.7:1,000 SF parking ratio

> Lease Rate: \$10.00/SF NNN

> Est. Expenses: \$5.61/SF