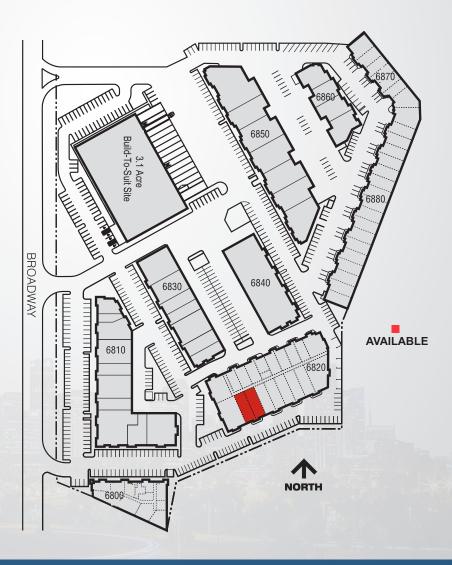

r: 100 Amp, 120/208 volt,

3-Phase (to be verified)

> Zoning: PUD

> Parking: 2.7:1,000 SF parking ratio

> Lease Rate: \$10.00/SF NNN

> Est. Expenses: \$5.61/SF

## Highlights

- > High speed Internet access available
- > Individual HVAC units
- Highly visible and accessible at the confluence I-25, US-36, and I-76
- Responsive, professional management

For more information please visit: www.clearcreekleasing.com

T.J. SMITH, SIOR 303 283 4576 tj.smith@colliers.com MATT KEYERLEBER 720 284 7100 matt.keyerleber@colliers.com

Accelerating success.

Clear Creek Business Park 6820 N. Broadway Unit R & S Denver, CO 80221

## Contact Us

COLLIERS | DENVER 4643 South Ulster Street Suite 1000 Denver, CO 80237 MAIN +1 303 745 5800 FAX +1 303 745 5888

www.colliers.com





BROKERAGE DISCLOSURE