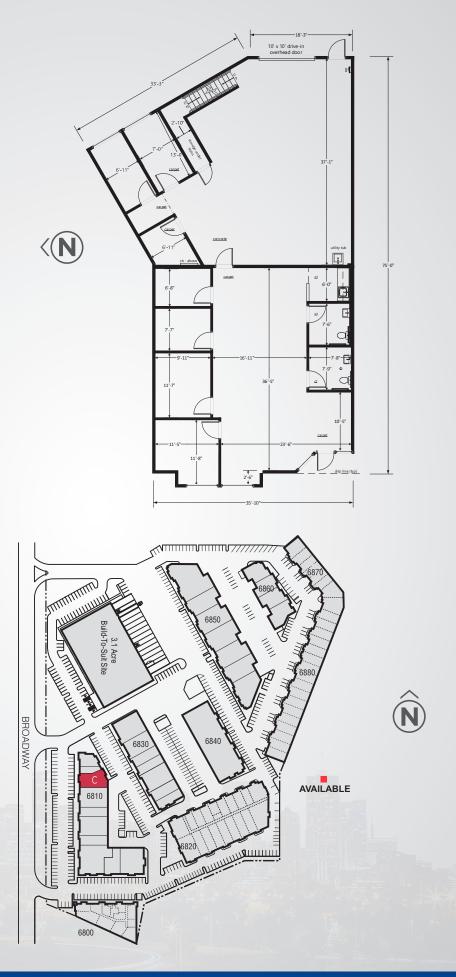

## **Building Information**

> Space Available: 2,837 SF

> Available: October 1, 2023

> Office: 50%

> Zoning: PUD

> Parking: 2.7:1,000 SF parking ratio

> Loading: One (1) Drive-In Door

> Sprinkler: No

T.J. SMITH, SIOR 303 283 4576 tj.smith@colliers.com MATT KEYERLEBER 720 284 7100 matt.keyerleber@colliers.com

Accelerating success.

Clear Creek Business Park 6810 N. Broadway Unit C Denver, CO 80221