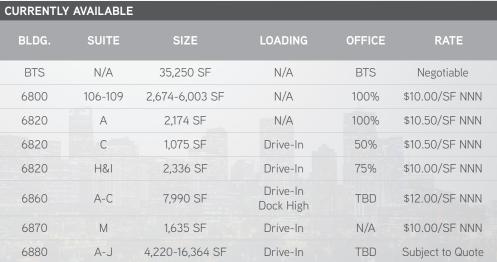

## **Building Information**

Loading: 10' x 10' Drive-Ins

14'-16' Clear Height:

2.7:1,000 SF parking ratio Parking:

Sprinkler: Yes

Lease Rate: Negotiable

• Prime 3.1 acre site available at entry for a build-to-Comments: suit development up to 35,250 SF