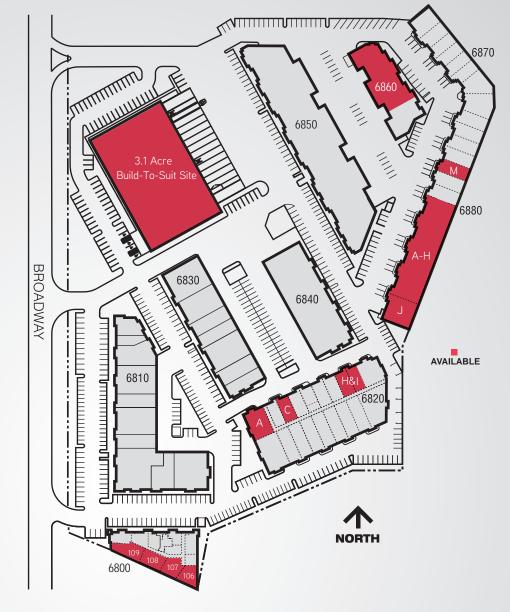

## **Building Information**

Loading: 10' x 10' Drive-Ins

14'-16' Clear Height:

2.7:1,000 SF parking ratio Parking:

Sprinkler: Yes

Lease Rate: Negotiable

• Prime 3.1 acre site available at entry for a build-to-Comments: suit development up to 35,250 SF

> · Flexible designs for a wide range of small to large users

Single-story design

## Highlights

- Eight (8) high-quality buildings
- High speed Internet access available
- Individual HVAC units
- Highly visible and accessible and I-76
- Responsive, professional management

For more information please visit: www.clearcreekleasing.com