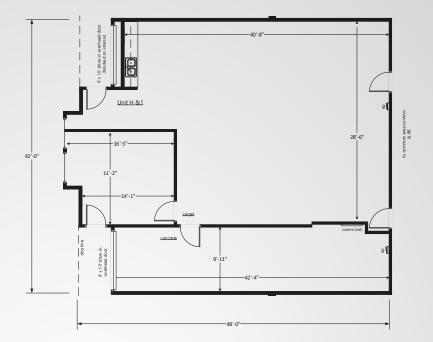

## **Building Information**

> Space Available: 2,336 SF

> Available: Immediately

Office: 75%

> Loading: One (1) Drive-In (Additional Drive-In Possible)

> Power: 100 Amp, 120/208 volt,

3-Phase (to be verified)

> Zoning: PUD

> Parking: 2.7:1,000 SF parking ratio

> Lease Rate: \$10.00/SF NNN

> Est. Expenses: \$5.61/SF