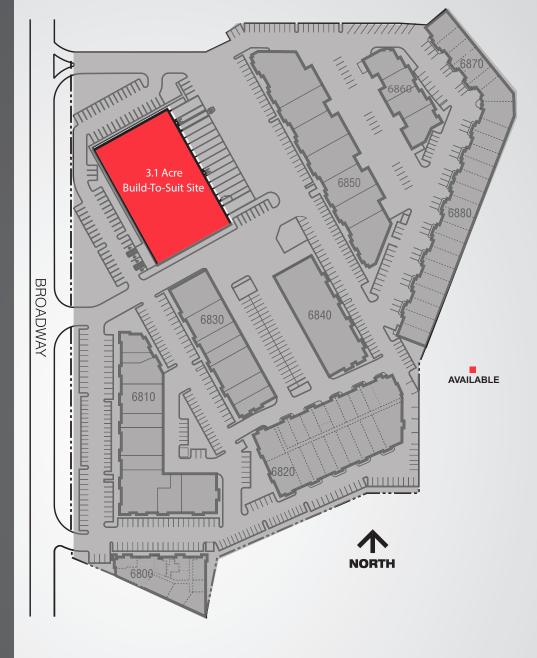

## **Building Information**

- > Space Available:
- > Lease Rate:
- > Comments:

3.1 Acres (Land)

## Negotiable

- Ability to accommodate a single story building totaling approximately 35,250 SF
- 24' clear ceiling height
- Up to 13 loading doors possible
- ESFR
- Skylights throughout warehouse space
- Floor-to-ceiling glazing at office locations
- 2.2:1,000 SF parking ratio
- · Possible to lease excess parking or yard