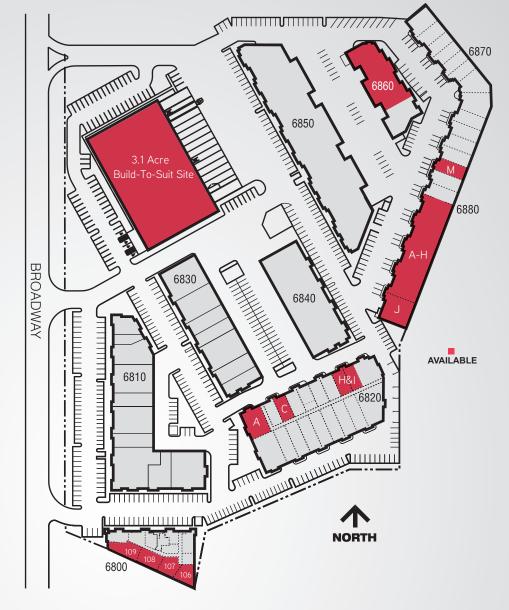

• Comments: • Prime 3.1 acre site available at entry for a build-to-

suit development up to 35,250 SF

• Flexible designs for a wide range of small to large users

Single-story design

## Contact Us

COLLIERS | DENVER 4643 South Ulster Street Suite 1000 Denver, CO 80237 MAIN +1 303 745 5800 FAX +1 303 745 5888

www.colliers.com/denver

| CURRENTLY AVAILABLE |         |                 |                       |        |                  |
|---------------------|---------|-----------------|-----------------------|--------|------------------|
| BLDG.               | SUITE   | SIZE            | LOADING               | OFFICE | RATE             |
| BTS                 | N/A     | 35,250 SF       | N/A                   | BTS    | Negotiable       |
| 6800                | 106-109 | 2,674-6,003 SF  | N/A                   | 100%   | \$10.00/SF NNN   |
| 6820                | Α       | 2,174 SF        | N/A                   | 100%   | \$10.50/SF NNN   |
| 6820                | C       | 1,075 SF        | Drive-In              | 50%    | \$10.50/SF NNN   |
| 6820                | H&I     | 2,336 SF        | Drive-In              | 50%    | \$10.00/SF NNN   |
| 6860                | A-C     | 7,990 SF        | Drive-In<br>Dock High | TBD    | \$12.00/SF NNN   |
| 6870                | М       | 1,635 SF        | Drive-In              | N/A    | \$10.00/SF NNN   |
| 6880                | A-J     | 4,220-16,364 SF | Drive-In              | TBD    | Subject to Quote |